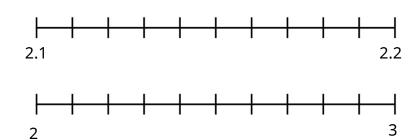

## **Decimals**



Name \_\_\_\_\_





Complete the sentences.

| There are | ones,  | tenths and |
|-----------|--------|------------|
| hundre    | edths. |            |

Rosie's number is \_\_\_\_\_



Which digit is in the tens place in the number 32.8?









4 Max writes a number in the place value chart.

| Н | Т | 0   | tth |
|---|---|-----|-----|
|   |   | 1 • | 9   |

Max multiplies his number by 10 Write down his answer in the place value chart.

| Н | Т | 0 | tth |
|---|---|---|-----|
|   |   | • | •   |

Max multiples his starting number by 100 Write down his answer in the place value chart.

| Н | Т | 0 | tth |
|---|---|---|-----|
|   |   | • | •   |

5 Complete the calculations.













9 Mo buys a pack of pens and a ruler. The pens cost 3 times as much as the ruler. Mo spends £7.20 in total. What is the cost of the ruler?







nearest tenth.

10 Circle the decimals which round to 3.2 to the

3.321 3.239 3.125 3.171 3.711



miles



Bargain Busters sell four cans of soup for £3.76 Cost Cutters sell three cans of soup for £2.85

Which shop offers the best value? Show your working.

8 What is 9.6 divided by 3?



What is 9.6 divided by 6?