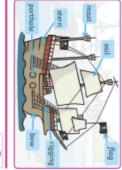

## 

32 A mast is a wooden pole that stands up from a ship's
41 deck. Some pirate ships had more than one. Masts
51 support the sails. Some big pirate ships had a small
62 platform at the top of the main mast. This was called
73 a crow's nest. Pirates stood in the crow's nest to look
79 out and see a long way.

## 

98 together. It holds the mast in place. Pirates went

110 up the rigging to control the sails and to get to the

112 crow's nest.

113 Sails
118 Sails are made from strong
123 fabric. They catch the wind
130 and help to propel a boat or
132 ship along.