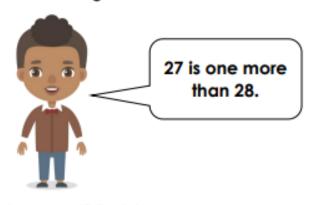

6. Ant is finding one more than a number.

| 1  | 2  | 3  | 4  | 5  | 6  | 7  | 8  | 9  | 10 |
|----|----|----|----|----|----|----|----|----|----|
| 11 | 12 | 13 | 14 | 15 | 16 | 17 | 18 | 19 | 20 |
| 21 | 22 | 23 | 24 | 25 | 26 | 27 | 28 | 29 | 30 |
| 31 | 32 | 33 | 34 | 35 | 36 | 37 | 38 | 39 | 40 |
| 41 | 42 | 43 | 44 | 45 | 46 | 47 | 48 | 49 | 50 |

Is he correct? Explain your answer.