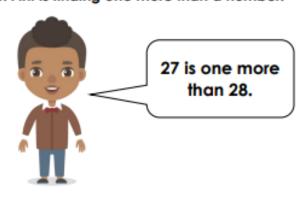

6. Ant is finding one more than a number.

| 1  | 2  | 3  | 4  | 5  | 6  | 7  | 8  | 9  | 10 |
|----|----|----|----|----|----|----|----|----|----|
| 11 | 12 | 13 | 14 | 15 | 16 | 17 | 18 | 19 | 20 |
| 21 | 22 | 23 | 24 | 25 | 26 | 27 | 28 | 29 | 30 |
| 31 | 32 | 33 | 34 | 35 | 36 | 37 | 38 | 39 | 40 |
| 41 | 42 | 43 | 44 | 45 | 46 | 47 | 48 | 49 | 50 |

Is he correct? Explain your answer.