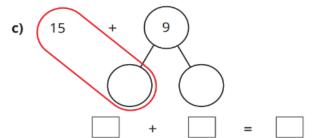

**5** Work out the additions.

a)

b)

c)

d)

- 6 Work out the additions
  - **a)** 25 + 6
- **d)** 3 + 27
- **g)** 54 + 8

- **b)** 38 + 4
- **e)** 74 + 9
- **h)** 4 + 58

- **c)** 9 + 52
- **f)** 64 + 9