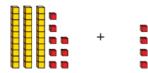

Work out the additions.

4 Which two pictures show 10?

What is the same about the two pictures? What is different?

## Add across a 10

- 3 Work out the additions.
  - **a)** 14 + 9

**d)** 7 + 15

**b)** 18 + 4

**e)** 4 + 19

**c)** 19 + 6

- **f)** 18 + 3
- 4 Which two pictures show 10?

What is the same about the two pictures? What is different?