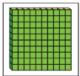

Work out the additions.

4 Which two pictures show 10?

What is the same about the two pictures? What is different?

## Add across a 10

- 3 Work out the additions.
  - **a)** 14 + 9

**d)** 7 + 15

**b)** 18 + 4

**e)** 4 + 19

**c)** 19 + 6

- **f)** 18 + 3
- 4 Which two pictures show 10?

What is the same about the two pictures? What is different?