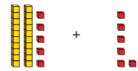

Work out the additions.

4 Which two pictures show 10?

What is the same about the two pictures? What is different?

## Add across a 10

- 3 Work out the additions.
  - **a)** 14 + 9

**d)** 7 + 15

**b)** 18 + 4

**e)** 4 + 19

**c)** 19 + 6

- **f)** 18 + 3
- 4 Which two pictures show 10?

What is the same about the two pictures? What is different?