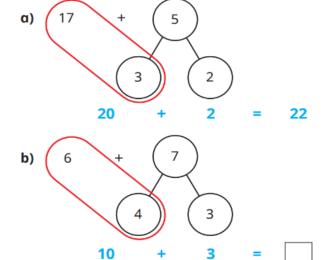

## Add across a 10

1 a) Use the number line to work out the additions.

**b)** Work out 16 + 7

Talk to a partner about how you did it.

2 Use number bonds to complete the additions. The first one has been done for you.