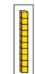

Work out the additions.

4 Which two pictures show 10?

What is the same about the two pictures? What is different?

## Add across a 10

- 3 Work out the additions.
  - **a)** 14 + 9

**d)** 7 + 15

**b)** 18 + 4

**e)** 4 + 19

**c)** 19 + 6

- **f)** 18 + 3
- 4 Which two pictures show 10?

What is the same about the two pictures? What is different?