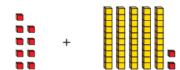

Work out the additions.

4 Which two pictures show 10?

What is the same about the two pictures? What is different?

## Add across a 10

- 3 Work out the additions.
  - **a)** 14 + 9

**d)** 7 + 15

**b)** 18 + 4

**e)** 4 + 19

**c)** 19 + 6

- **f)** 18 + 3
- 4 Which two pictures show 10?

What is the same about the two pictures? What is different?