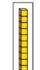

## Add across a 10

1 a) Use the number line to work out the additions.

**b)** Work out 16 + 7

Talk to a partner about how you did it.

2 Use number bonds to complete the additions. The first one has been done for you.