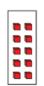

Work out the additions.

4 Which two pictures show 10?

What is the same about the two pictures? What is different?

## Add across a 10

- 3 Work out the additions.
  - **a)** 14 + 9

**d)** 7 + 15

**b)** 18 + 4

**e)** 4 + 19

**c)** 19 + 6

- **f)** 18 + 3
- 4 Which two pictures show 10?

What is the same about the two pictures? What is different?