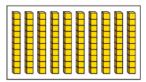

Work out the additions.

4 Which two pictures show 10?

What is the same about the two pictures? What is different?

## Add across a 10

- 3 Work out the additions.
  - **a)** 14 + 9

**d)** 7 + 15

**b)** 18 + 4

**e)** 4 + 19

**c)** 19 + 6

- **f)** 18 + 3
- 4 Which two pictures show 10?

What is the same about the two pictures? What is different?