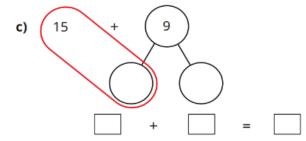

**5** Work out the additions.

a)

b)

c)

d)

- 6 Work out the additions
  - **a)** 25 + 6
- **d)** 3 + 27
- **g)** 54 + 8

- **b)** 38 + 4
- **e)** 74 + 9
- **h)** 4 + 58

- **c)** 9 + 52
- **f)** 64 + 9