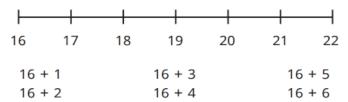

## Add across a 10

1 a) Use the number line to work out the additions.

**b)** Work out 16 + 7

Talk to a partner about how you did it.

2 Use number bonds to complete the additions. The first one has been done for you.