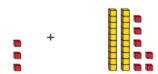

Work out the additions.

4 Which two pictures show 10?

What is the same about the two pictures? What is different?

## Add across a 10

- 3 Work out the additions.
  - **a)** 14 + 9

**d)** 7 + 15

**b)** 18 + 4

**e)** 4 + 19

**c)** 19 + 6

- **f)** 18 + 3
- 4 Which two pictures show 10?

What is the same about the two pictures? What is different?