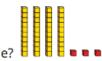

**h)** 89 – 1

4) a) Mo has made a number using base 10 What number has Mo made?

b) Kim also makes a number using base 10 Kim's number is one more than Mo's number. What is Kim's number?

- c) Ron's number is 2 more than Mo's number. What is Ron's number?
- d) Sam's number is 1 less than Mo's number. What is Sam's number?
- Work out the calculations.
  - a) 14 + 2