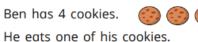

## Add and subtract 1s

How many cookies does he have now?

b) Ben has 4 cookies.

Complete the number tracks.

| a) | 21 |  | 23 |  |  |  |  |  |
|----|----|--|----|--|--|--|--|--|
|----|----|--|----|--|--|--|--|--|