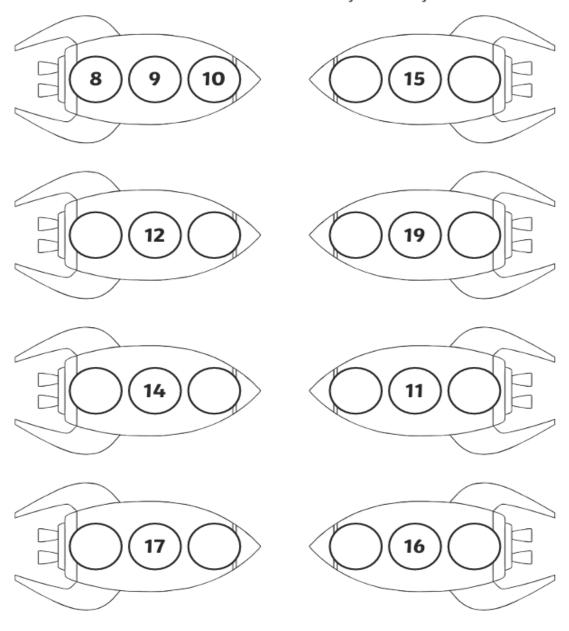

#### Y1 Week 1 Maths Homework-

## Friday 15th September-

## Return books on 20th September

## One More One Less Number

Write the numbers that come before and after.



# Adding and Subtracting Numbers

LO: To recall and use addition and subtraction facts (2-4)

Complete the following calculations:

| 1 + 2 = | + 2 = 4 | 0 = 2 |
|---------|---------|-------|
| 1 + 3 = | + 0 = 3 | 0 = 4 |
| 0 + 2 = | + 1 = 2 | 1 = 2 |
| 4 + 0 = | + 3 = 4 | 1 = 3 |
| 2 + 1 = | + 1 = 3 | 3 = 0 |
| 3 - 0 = | 1 + = 4 | 4 = 2 |
| 2 - 1 = | 3 + = 3 | 3 = 1 |
| 3 - 2 = | 2 + = 2 | 3 = 3 |
| 4 - 1 = | 0 + = 4 | 4 = 1 |
| 4 - 2 = | 2 + = 3 | 2 = 1 |



| 1        | one   |  |
|----------|-------|--|
|          |       |  |
|          | two   |  |
| 3        | three |  |
| 4        | four  |  |
| 5        | five  |  |
| 6        | SIX   |  |
| •        | seven |  |
| 8        | eight |  |
| <u> </u> | nine  |  |
| 10       | ten   |  |