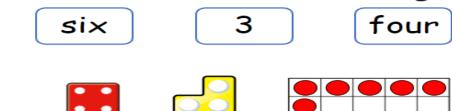

20/09/23

Year 1 Maths Homework

Year 1

Please complete the following sheet.

1) How many birds are there?

2) How many worms are there?

3) Match the numbers to the images.

Choose words to complete the sentence.