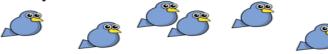

20/09/23

Year 1 Maths Homework

Year 1

Please complete the following sheet.

1) How many birds are there?

2) How many worms are there?

3) Match the numbers to the images.

Choose words to complete the sentence.