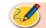

20/09/23

Year 1 Maths Homework

Year 1

Please complete the following sheet.

1) How many birds are there?

2) How many worms are there?

3) Match the numbers to the images.

Choose words to complete the sentence.