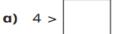

## **Compare numbers**

Write the missing phrase.

less than greater than

equal to

- a) 4 is \_\_\_\_\_\_5
- **b)** 5 is \_\_\_\_\_\_\_9
- c) 7 is \_\_\_\_\_\_ seven.
- $\bigcirc$  Write <, > or = to compare the numbers.

a) 4 ( ) !

e) 8 ( ) 2

**b)** 5 ( ) 9

**f)** 3 ( ) 8

c) 7 ( ) 7

**g)** 6 ( ) 0

**d)** 1 ( ) 2

- **h)** 4 ( ) 9
- One of these statements is false.