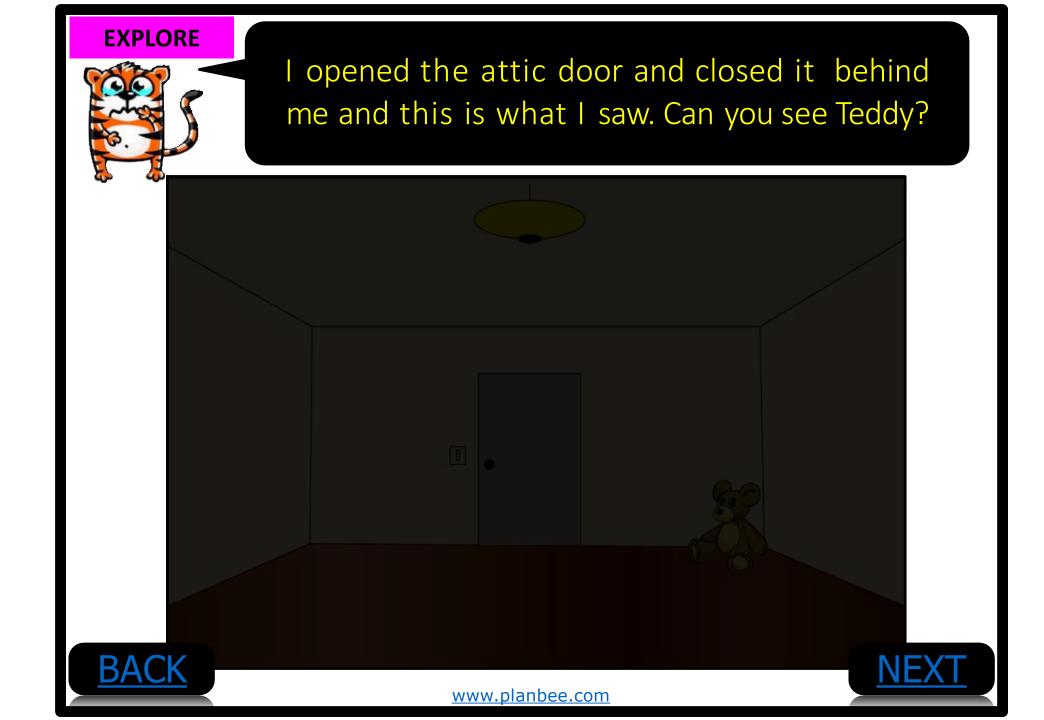

## **Questions:**

Answer the questions in your <u>homework book</u>.

- 1. Why could Timmy not see Teddy in the attic without the light?
- 2. What is light?
- 3. What is dark?
- 4. Can you think of a light source? A light source is something that gives out light. Example: The sun.
- 5. Investigation: How many light sources can you find inside your house?