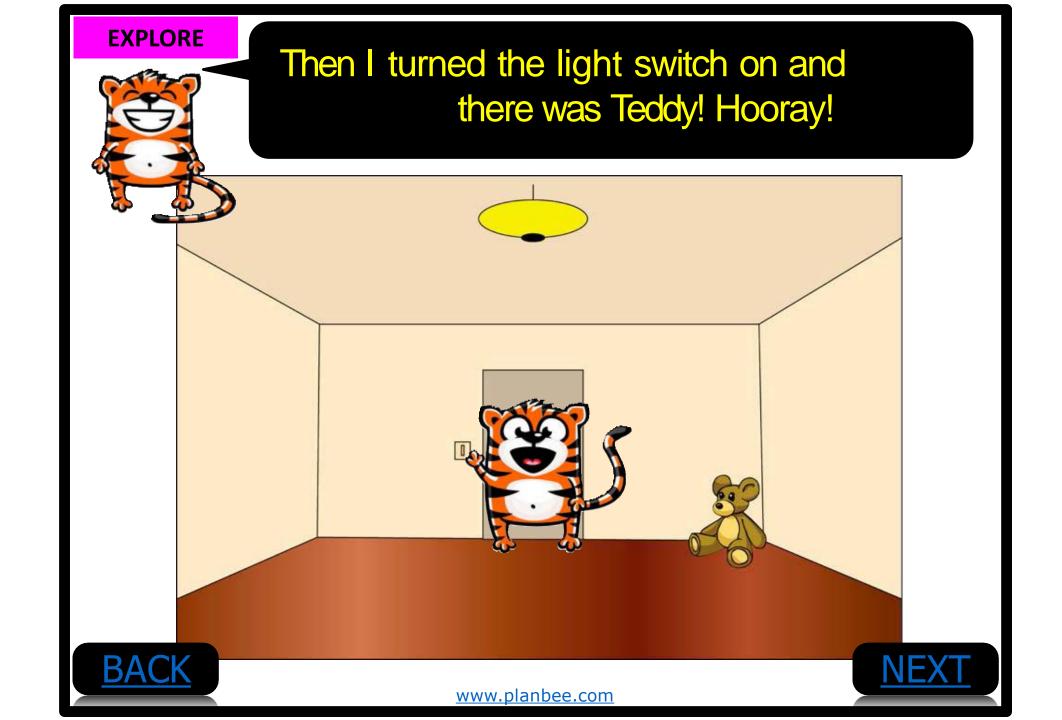

## **Questions:**

Answer the questions in your <u>homework book</u>.

- 1. Why could Timmy not see Teddy in the attic without the light?
- 2. What is light?
- 3. What is dark?
- 4. Can you think of a light source? A light source is something that gives out light. Example: The sun.
- 5. Investigation: How many light sources can you find inside your house?