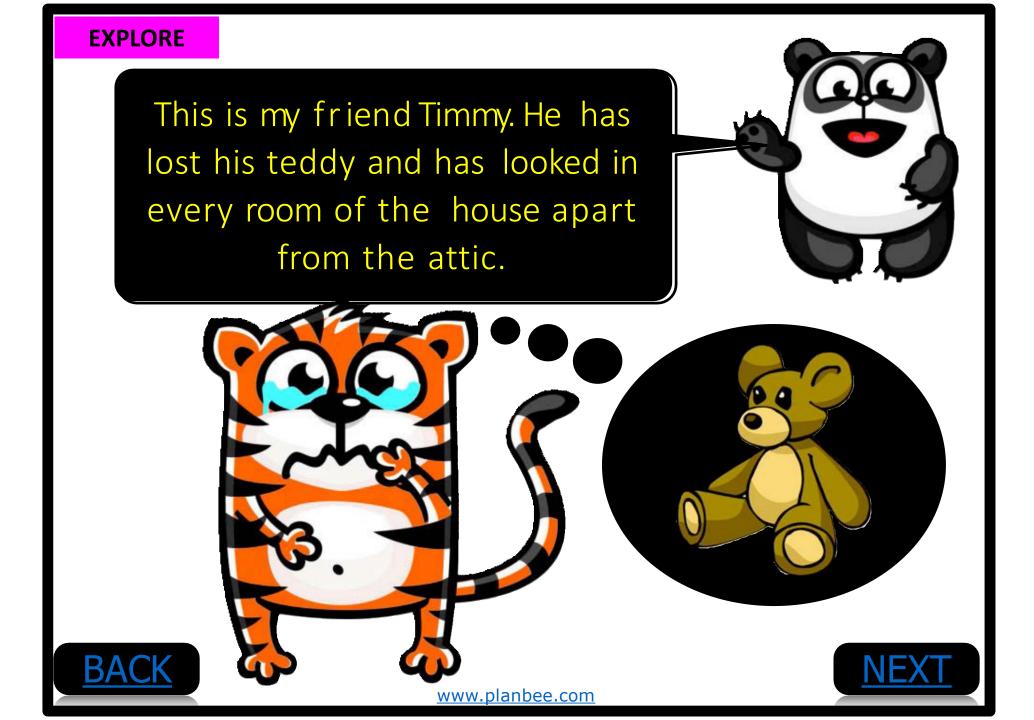

.com/homework.com/homework.com/homework.com/homework.com/homework.com/homework.com/homework.com/homework.com/homework.com/homework.com/homework.com/homework.com/homework.com/homework.com/homework.com/homework.com/homework.com/homework.com/homework.com/homework.com/homework.com/homework.com/homework.com/homework.com/homework.com/homework.com/homework.com/homework.com/homework.com/homework.com/homework.com/homework.com/homework.com/homework.com/homework.com/homework.com/homework.com/homework.com/homework.com/homework.com/homework.com/homework.com/homework.com/homework.com/homework.com/homework.com/homework.com/homework.com/homework.com/homework.com/homework.com/homework.com/homework.com/homework.com/homework.com/homework.com/homework.com/homework.com/homework.com/homework.com/homework.com/









## **QUESTION**



## **Questions:**

Answer the questions in your <u>homework book</u>.

- 1. Why could Timmy not see Teddy in the attic without the light?
- 2. What is light?
- 3. What is dark?
- 4. Can you think of a light source? A light source is something that gives out light. Example: The sun.
- 5. Investigation: How many light sources can you find inside your house?