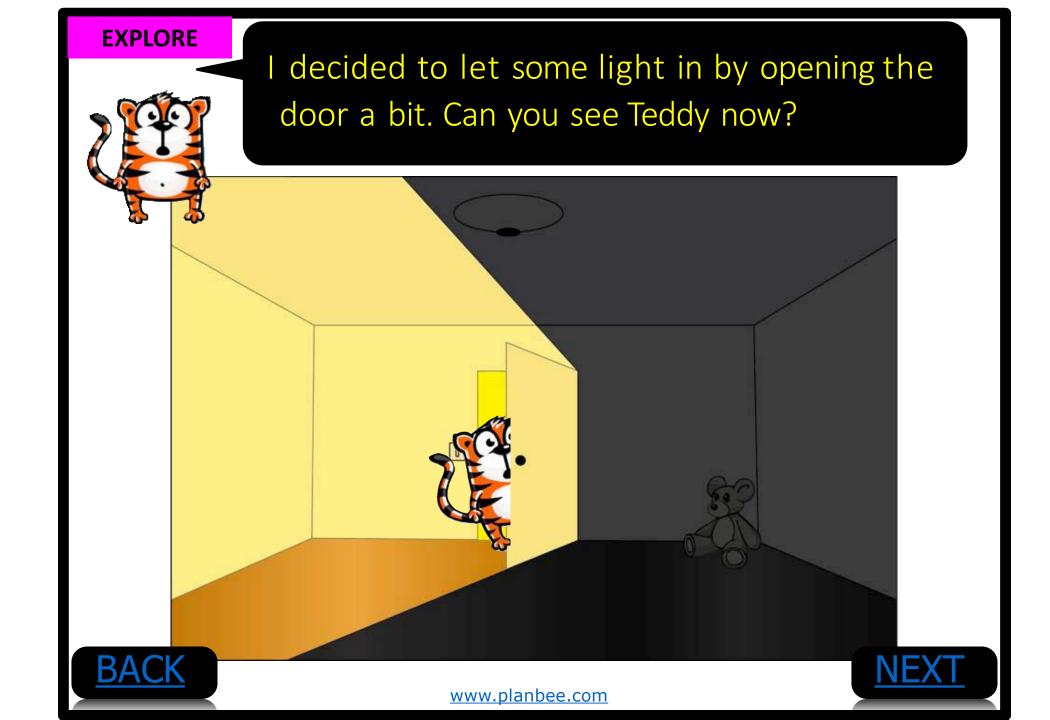

## **Questions:**

Answer the questions in your <u>homework book</u>.

- 1. Why could Timmy not see Teddy in the attic without the light?
- 2. What is light?
- 3. What is dark?
- 4. Can you think of a light source? A light source is something that gives out light. Example: The sun.
- 5. Investigation: How many light sources can you find inside your house?