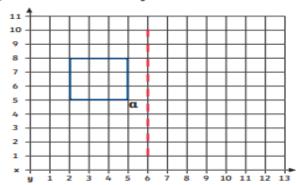

## Coordinates: Reflecting Shapes in the First Quadrant

Draw the new shapes once it has been reflected over the mirror line on each grid below. Write the new coordinates of the highlighted corner on each shape.

1) New coordinates of corner a = \_\_\_\_\_

3) New coordinates of corner c = \_\_\_\_\_

5) New coordinates of corner e = \_\_\_\_\_

2) New coordinates of corner b = \_\_\_\_\_

4) New coordinates of corner d = \_\_\_