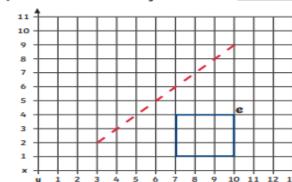

## Coordinates: Reflecting Shapes in the First Quadrant

Draw the new shapes once it has been reflected over the mirror line on each grid below. Write the new coordinates of the highlighted corner on each shape.

1) New coordinates of corner a = \_\_\_\_\_

3) New coordinates of corner c = \_\_\_\_\_

5) New coordinates of corner e = \_\_\_\_\_

2) New coordinates of corner b = \_\_\_\_\_

4) New coordinates of corner d = \_\_\_