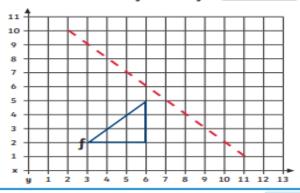

## Coordinates: Reflecting Shapes in the First Quadrant

Draw the new shapes once it has been reflected over the mirror line on each grid below. Write the new coordinates of the highlighted corner on each shape.

6) New coordinates of corner f = \_\_\_\_\_