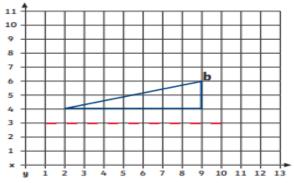

## Coordinates: Reflecting Shapes in the First Quadrant

Draw the new shapes once it has been reflected over the mirror line on each grid below. Write the new coordinates of the highlighted corner on each shape.

1) New coordinates of corner a = \_\_\_\_\_

3) New coordinates of corner c = \_\_\_\_\_

5) New coordinates of corner e = \_\_\_\_\_

2) New coordinates of corner b = \_\_\_\_\_

4) New coordinates of corner d = \_\_\_

6) New coordinates of corner f = \_\_\_\_\_