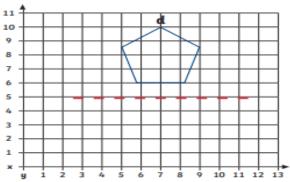

## Coordinates: Reflecting Shapes in the First Quadrant

Draw the new shapes once it has been reflected over the mirror line on each grid below. Write the new coordinates of the highlighted corner on each shape.

1) New coordinates of corner a = \_\_\_\_\_

3) New coordinates of corner c = \_\_\_\_\_

5) New coordinates of corner e = \_\_\_\_\_

2) New coordinates of corner b = \_\_\_\_\_

4) New coordinates of corner d = \_\_\_