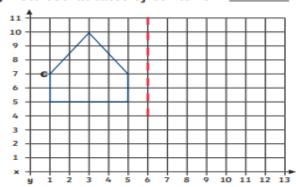

## Coordinates: Reflecting Shapes in the First Quadrant

Draw the new shapes once it has been reflected over the mirror line on each grid below. Write the new coordinates of the highlighted corner on each shape.

1) New coordinates of corner a = \_\_\_\_\_

3) New coordinates of corner c = \_\_\_\_\_

5) New coordinates of corner e = \_\_\_\_\_

2) New coordinates of corner b = \_\_\_\_\_

4) New coordinates of corner d = \_\_\_