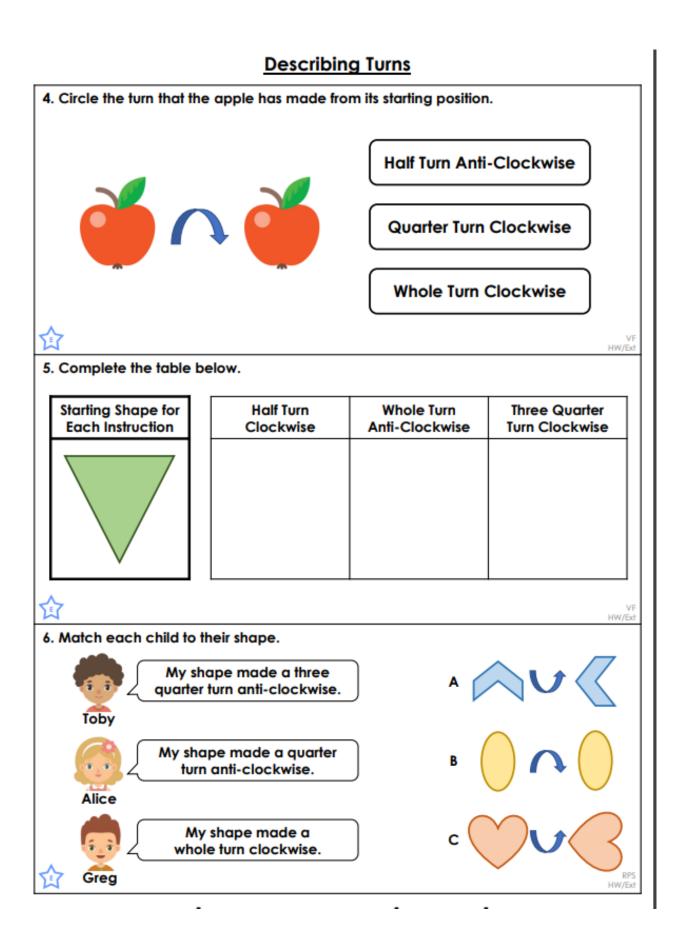

ing with an adult at home and to write this down in the reading record tracking sheet in the front of your homework book.

Remember homework is due in on WEDNESDAY 28th JUNE.

Answer the following questions in your homework book.

4.

E

Move forward 2

Move right 2

squares.

auares.

## A. The hedgehog moves one square forwards. Draw the hedgehog's new position. B. The ladybird moves one square backwards. Draw the ladybird's new position. 5. Tick the box that describes the movement of each animal. A. The turtle has moved 1 square 1 square forward backward B. The snail has moved 1 square 1 square forward backward 6. Lin has made a map to get the parrot to the treasure. Has she got the directions correct? Explain your answer.

## **Describing Movement**

RPS HW/Ext

VF HW/Ext

VF

HW/Ext



## **Describing Movement**