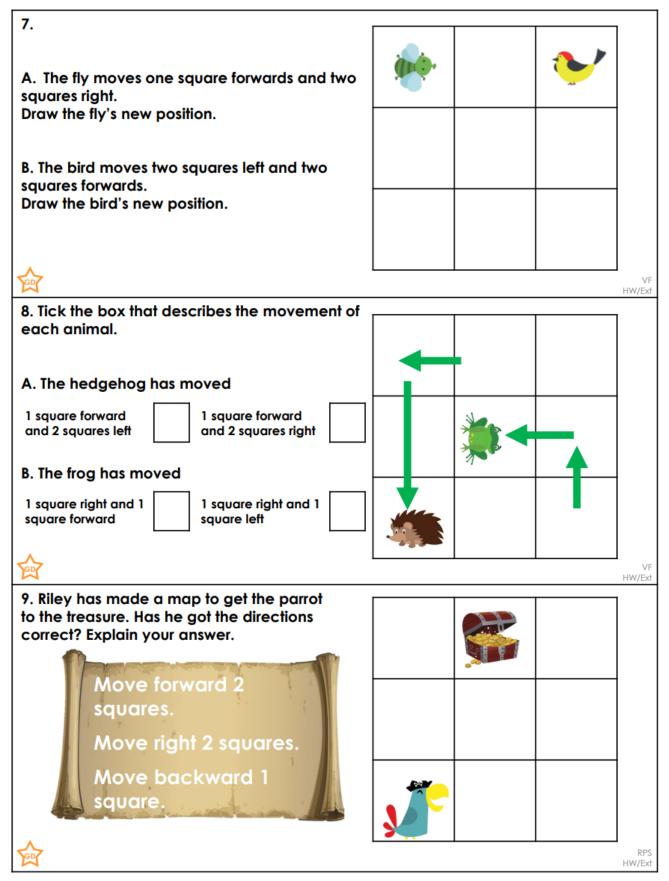

to write this down in the reading record tracking sheet in the front of your homework book.

Remember homework is due in on WEDNESDAY 28th JUNE.

Answer the following questions in your homework book.

4.

E

Move forward 2

Move right 2

squares.

auares.

## A. The hedgehog moves one square forwards. Draw the hedgehog's new position. B. The ladybird moves one square backwards. Draw the ladybird's new position. 5. Tick the box that describes the movement of each animal. A. The turtle has moved 1 square 1 square forward backward B. The snail has moved 1 square 1 square forward backward 6. Lin has made a map to get the parrot to the treasure. Has she got the directions correct? Explain your answer.

## **Describing Movement**

RPS HW/Ext

VF HW/Ext

VF

HW/Ext



## **Describing Movement**