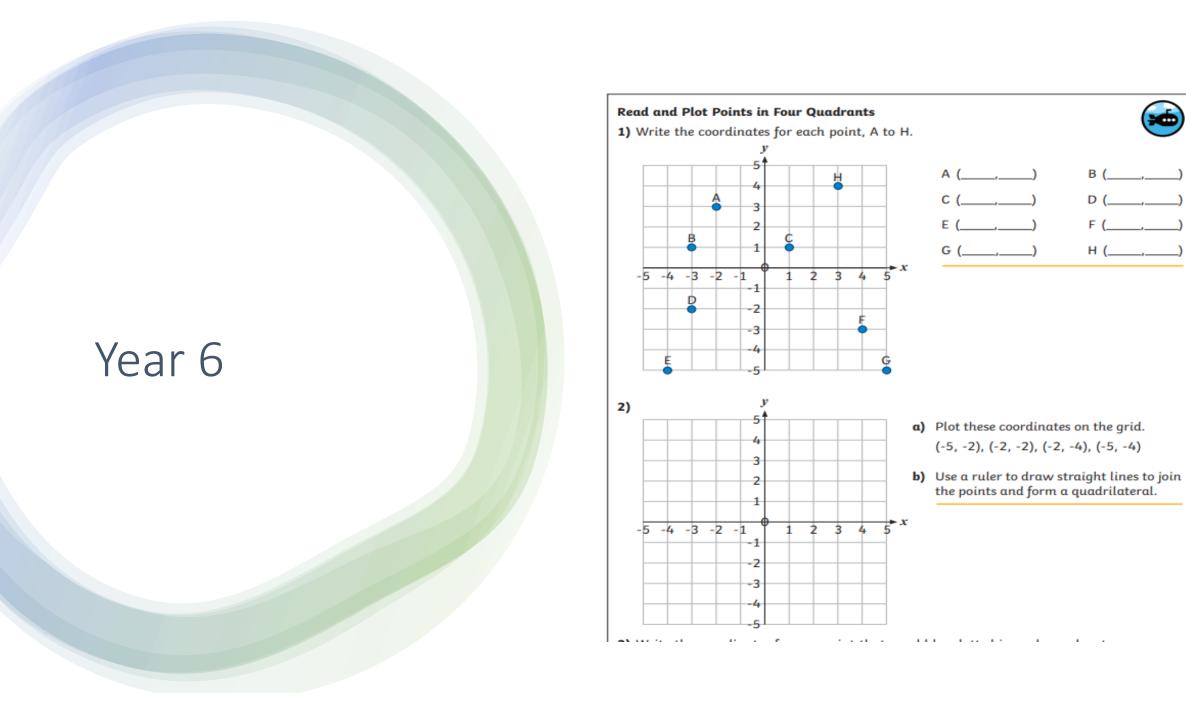

0.0381 × 10 |
| (q) 3.4905 × 10 | (r) 0.25801 × 10 | (s) 400.05 × 10 | (t) 122.08 × 10 |

| Question 3: Work out each of the following multiplications |                |                |                 |  |
|------------------------------------------------------------|----------------|----------------|-----------------|--|
| (a) 4 × 100                                                | (b) 7×100      | (c) 15 × 100   | (d) 28 × 100    |  |
| (e) 30 × 100                                               | (f) 90 × 100   | (g) 165 × 100  | (h) 593 × 100   |  |
| (i) 520 × 100                                              | (j) 203 × 100  | (k) 400 × 100  | (l) 100 × 100   |  |
| (m) 2000 × 100                                             | (n) 3902 × 100 | (o) 2030 × 100 | (p) 40001 × 100 |  |



-

В (\_\_\_\_\_)

D (\_\_\_\_\_,\_\_\_)

н (\_\_

\_\_\_\_)