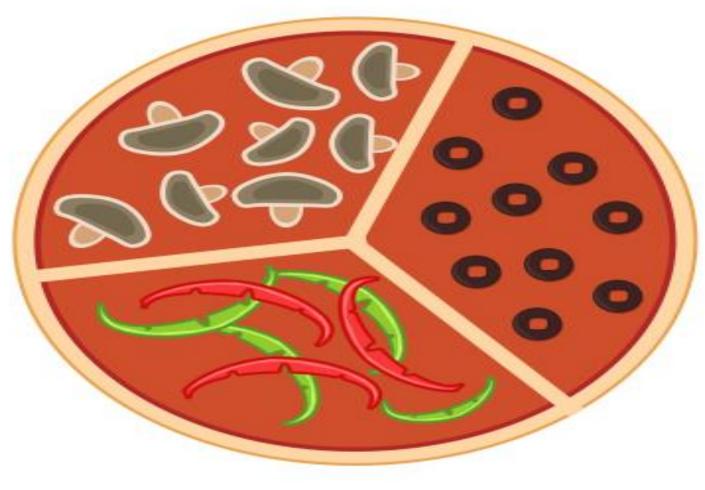

| My pizza is: |                 |
|--------------|-----------------|
|              | _ mixed peppers |
|              | olives          |
|              |                 |