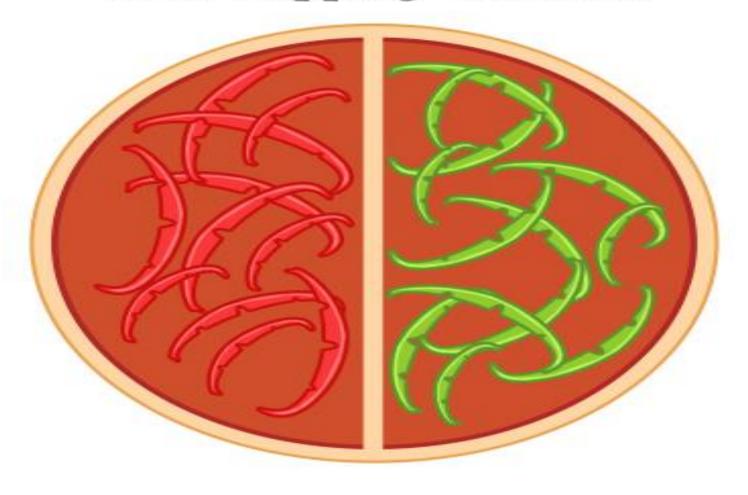

## 2 halves

| My | pizza | is: |     |      |
|----|-------|-----|-----|------|
|    |       |     | red | pepp |

green peppers

| My pizza is: |                     |
|--------------|---------------------|
|              | _ cheese and tomato |
|              | _ olives            |
|              | anchovies           |
|              | mushroom            |