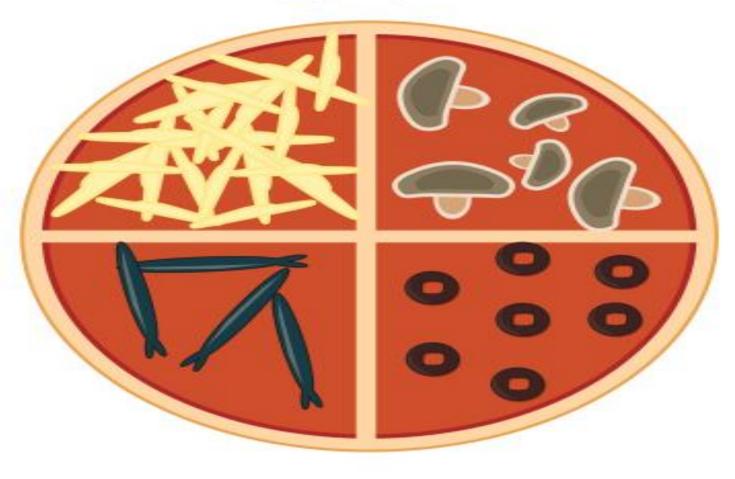

# 4 quarters

| My pizza is: |                     |
|--------------|---------------------|
|              | _ cheese and tomato |
|              | _ pepperoni         |
|              | mushroom            |

| My | pizza | is: |     |      |
|----|-------|-----|-----|------|
|    |       |     | red | pepp |

green peppers

| My pizza is: |                     |
|--------------|---------------------|
|              | _ cheese and tomato |
|              | _ olives            |
|              | anchovies           |
|              | mushroom            |