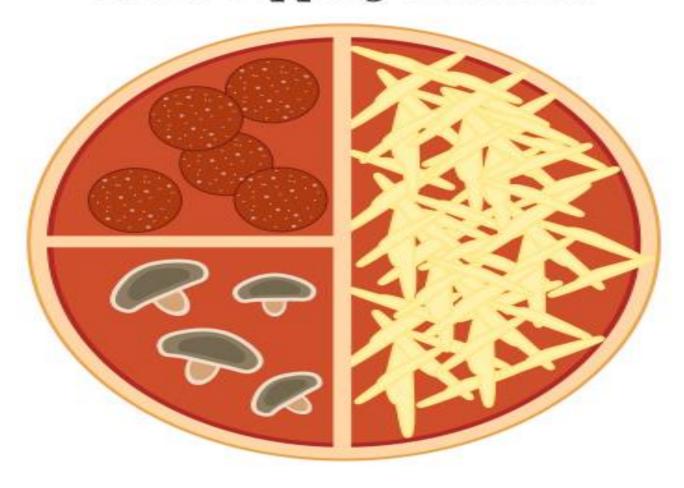

# 4 quarters

| My pizza is: |                     |
|--------------|---------------------|
|              | _ cheese and tomato |
|              | _ pepperoni         |
|              | mushroom            |

| My | pizza | is: |     |      |
|----|-------|-----|-----|------|
|    |       |     | red | pepp |

green peppers

| My pizza is: |                     |
|--------------|---------------------|
|              | _ cheese and tomato |
|              | _ olives            |
|              | anchovies           |
|              | mushroom            |

| My pizza is: |                 |
|--------------|-----------------|
|              | _ mixed peppers |
|              | olives          |
|              |                 |