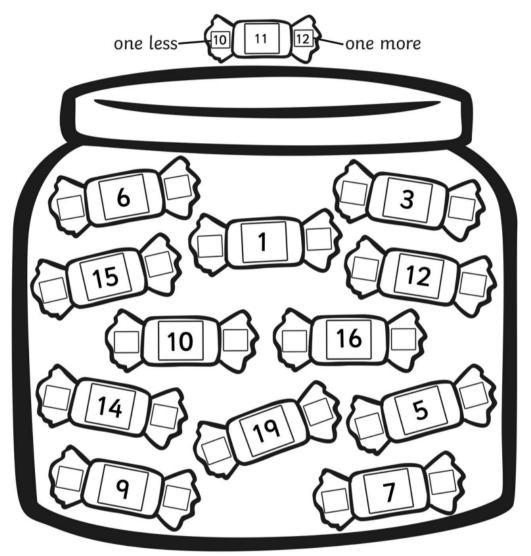

## One more or one less?

Write one more and one less than the numbers shown in the boxes.

Draw one more or one less and write the number.