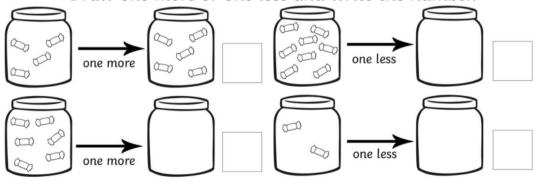

## One more or one less?

Write one more and one less than the numbers shown in the boxes.

Draw one more or one less and write the number.