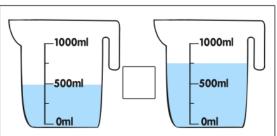

## <u>Year 1 – Maths Homework</u>

To help you understand what we have been learning this week I would like you to complete the following questions into your homework book.

I would also like you to spend some time reading with an adult at home and to write this down in the reading record tracking sheet in the front of your homework book.

Remember homework is due in on **WEDNESDAY 5<sup>th</sup> APRIL**.

## Comparing Volume

Write the >, < or = symbol to compare the volume.

















## **How Much Does It Hold?**

Can you use the words in the box to label the following bottles?



Which container holds less? Please circle.





Which container holds more? Please circle.