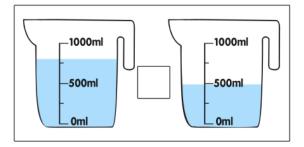

## <u>Year 1 – Maths Homework</u>

To help you understand what we have been learning this week I would like you to complete the following questions into your homework book.

I would also like you to spend some time reading with an adult at home and to write this down in the reading record tracking sheet in the front of your homework book.

Remember homework is due in on **WEDNESDAY 5<sup>th</sup> APRIL**.

## Comparing Volume

Write the >, < or = symbol to compare the volume.

















## **How Much Does It Hold?**

Can you use the words in the box to label the following bottles?



Which container holds less? Please circle.





Which container holds more? Please circle.