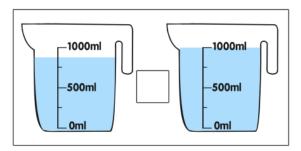

## <u>Year 1 – Maths Homework</u>

To help you understand what we have been learning this week I would like you to complete the following questions into your homework book.

I would also like you to spend some time reading with an adult at home and to write this down in the reading record tracking sheet in the front of your homework book.

Remember homework is due in on **WEDNESDAY 5<sup>th</sup> APRIL**.

## Comparing Volume

Write the >, < or = symbol to compare the volume.

















## **How Much Does It Hold?**

Can you use the words in the box to label the following bottles?



Which container holds less? Please circle.





Which container holds more? Please circle.