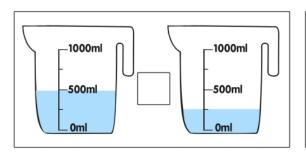

## <u>Year 1 – Maths Homework</u>

To help you understand what we have been learning this week I would like you to complete the following questions into your homework book.

I would also like you to spend some time reading with an adult at home and to write this down in the reading record tracking sheet in the front of your homework book.

Remember homework is due in on **WEDNESDAY 5<sup>th</sup> APRIL**.

## Comparing Volume

Write the >, < or = symbol to compare the volume.

















## **How Much Does It Hold?**

Can you use the words in the box to label the following bottles?



Which container holds less? Please circle.





Which container holds more? Please circle.