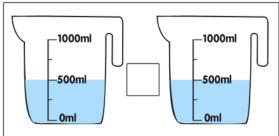

## <u>Year 1 – Maths Homework</u>

To help you understand what we have been learning this week I would like you to complete the following questions into your homework book.

I would also like you to spend some time reading with an adult at home and to write this down in the reading record tracking sheet in the front of your homework book.

Remember homework is due in on **WEDNESDAY 5<sup>th</sup> APRIL**.

## Comparing Volume

Write the >, < or = symbol to compare the volume.

















## **How Much Does It Hold?**

Can you use the words in the box to label the following bottles?



Which container holds less? Please circle.





Which container holds more? Please circle.