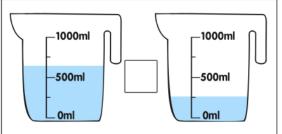

## <u>Year 1 – Maths Homework</u>

To help you understand what we have been learning this week I would like you to complete the following questions into your homework book.

I would also like you to spend some time reading with an adult at home and to write this down in the reading record tracking sheet in the front of your homework book.

Remember homework is due in on **WEDNESDAY 5<sup>th</sup> APRIL**.

## Comparing Volume

Write the >, < or = symbol to compare the volume.

















## **How Much Does It Hold?**

Can you use the words in the box to label the following bottles?



Which container holds less? Please circle.





Which container holds more? Please circle.