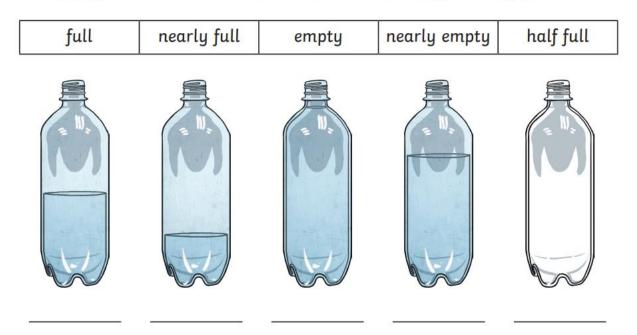

## **How Much Does It Hold?**

Can you use the words in the box to label the following bottles?

Which container holds less? Please circle.

Which container holds more? Please circle.