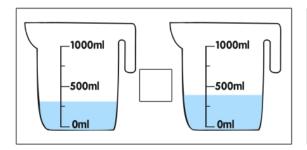

## <u>Year 1 – Maths Homework</u>

To help you understand what we have been learning this week I would like you to complete the following questions into your homework book.

I would also like you to spend some time reading with an adult at home and to write this down in the reading record tracking sheet in the front of your homework book.

Remember homework is due in on **WEDNESDAY 5<sup>th</sup> APRIL**.

## Comparing Volume

Write the >, < or = symbol to compare the volume.

















## **How Much Does It Hold?**

Can you use the words in the box to label the following bottles?



Which container holds less? Please circle.





Which container holds more? Please circle.