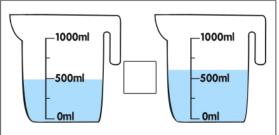

## <u>Year 1 – Maths Homework</u>

To help you understand what we have been learning this week I would like you to complete the following questions into your homework book.

I would also like you to spend some time reading with an adult at home and to write this down in the reading record tracking sheet in the front of your homework book.

Remember homework is due in on **WEDNESDAY 5<sup>th</sup> APRIL**.

## Comparing Volume

Write the >, < or = symbol to compare the volume.

















## **How Much Does It Hold?**

Can you use the words in the box to label the following bottles?



Which container holds less? Please circle.





Which container holds more? Please circle.