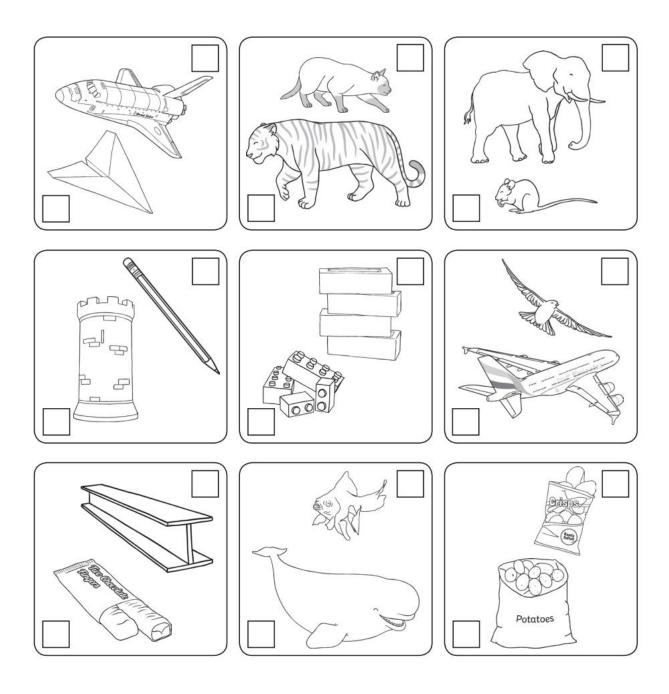

## **Comparing Fruit Mass**

Look at the fruit on the equal-arm scales. Finish the sentences below each picture to make the statement true using the words **heavier**, **lighter** or **equal**.

Draw the objects below in your book and label them heavy or light.