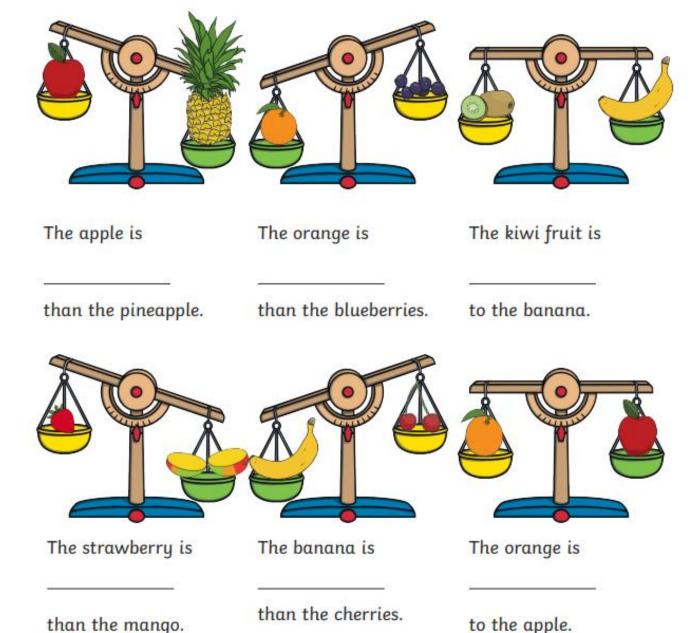

## **Comparing Fruit Mass**

Look at the fruit on the equal-arm scales. Finish the sentences below each picture to make the statement true using the words **heavier**, **lighter** or **equal**.

Draw the objects below in your book and label them heavy or light.