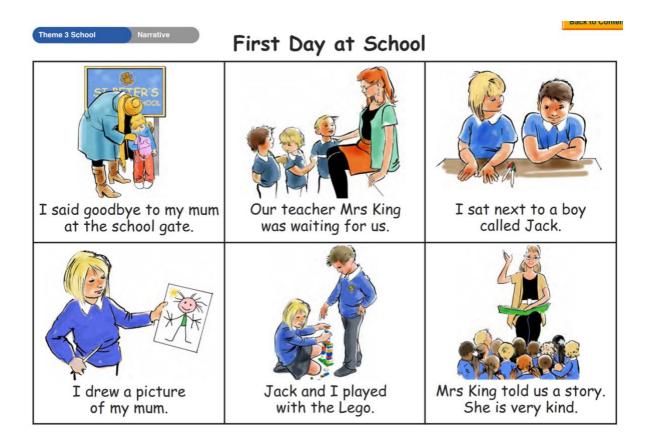

First Day at School

-----

| S                             | ection A - Cir                         | rcle the correct ans | wer. |         |            |  |  |  |
|-------------------------------|----------------------------------------|----------------------|------|---------|------------|--|--|--|
| 1                             | Who said                               | goodbye at th        |      |         |            |  |  |  |
|                               | Mum                                    | Dad                  | Gran | Grandad |            |  |  |  |
| 2                             | 2 Who did the girl sit next to?        |                      |      |         |            |  |  |  |
|                               | John                                   | Jim                  | Jazz | Jack    | I A TA     |  |  |  |
| 3                             | 3 What did the girl draw a picture of? |                      |      |         |            |  |  |  |
|                               | Dad                                    | brother              | Mum  | sister  | <b>1 r</b> |  |  |  |
| Section B - Write a sentence. |                                        |                      |      |         |            |  |  |  |
| 4                             | Who told                               | a story?             |      |         |            |  |  |  |
|                               |                                        |                      |      |         |            |  |  |  |
| 5                             | What did                               | Jack play with       | h?   |         |            |  |  |  |