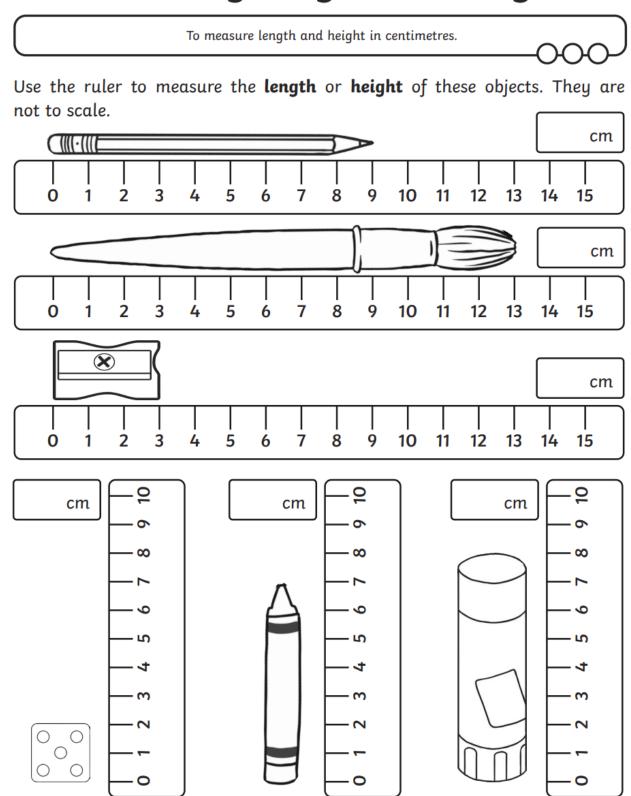

## Year 2 – Maths Homework

To help you understand what we have been learning this week I would like you to complete the following questions into your homework book.

I would also like you to spend some time reading with an adult at home and to write this down in the reading record tracking sheet in the front of your homework book.

Remember homework is due in on **WEDNESDAY 15<sup>th</sup> MARCH.** 

## Measuring Length and Height



## Compare Lengths and Heights

| To compare lengths and heights.                      |                               |                              |                      |
|------------------------------------------------------|-------------------------------|------------------------------|----------------------|
| Complete the sentences u                             | sing <b>longer than, shor</b> | <b>ter than</b> or <b>th</b> | e same length as.    |
| The letter is                                        | •                             | 12cm                         | 27cm                 |
| Compare these measure                                | ments using <b>greater tl</b> | han, less than               | or <b>equal to</b> . |
| 32cm is