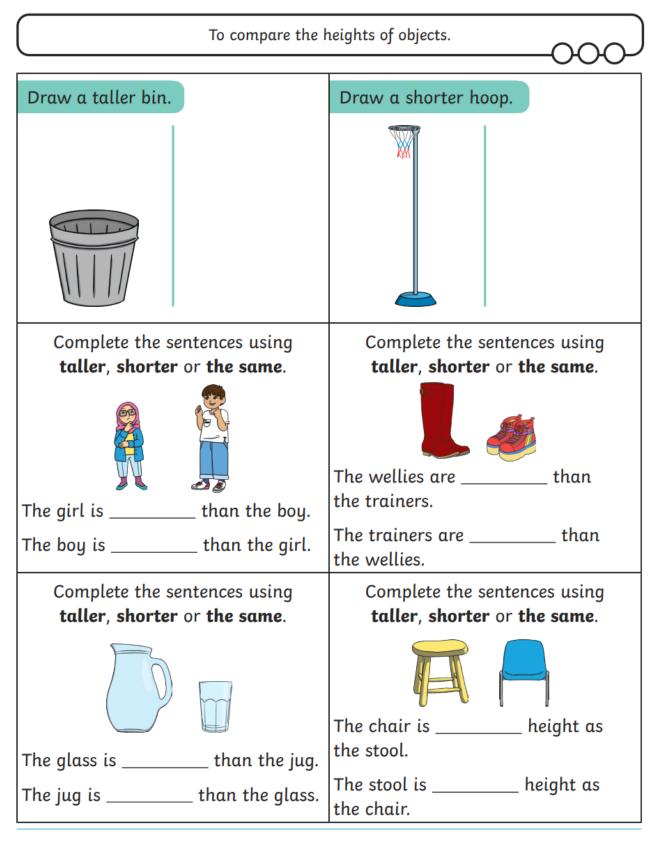

|                                                                |
|                                                                |                                                                |
| Complete the sentences using <b>longer</b> or <b>shorter</b> . | Complete the sentences using <b>longer</b> or <b>shorter</b> . |
|                                                                |                                                                |
| The bus is then the series                                     | The tractor is than the train.                                 |
| The bus is than the car.<br>The car is than the bus.           | The train is than the tractor.                                 |

## Shorter or Taller?