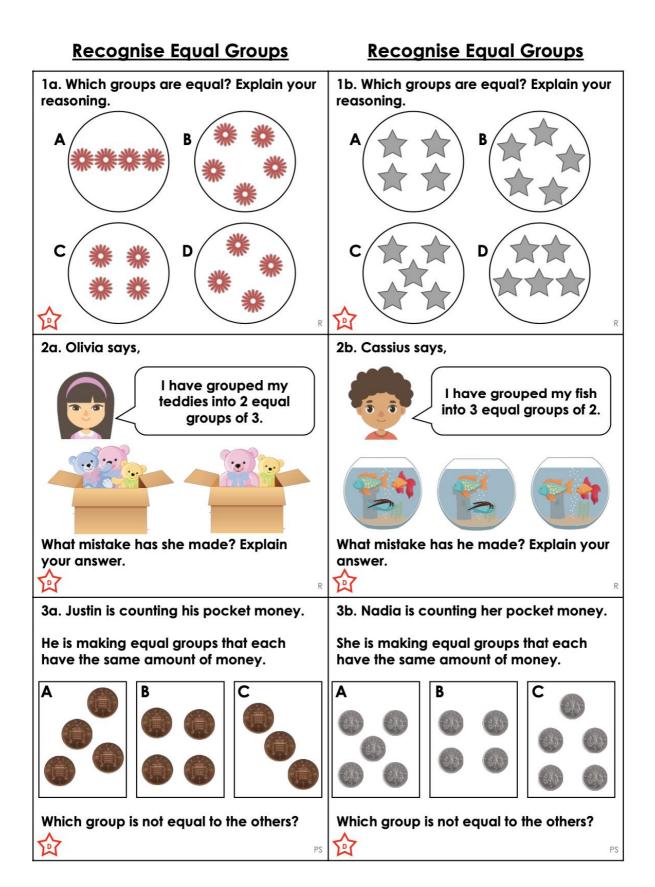

#### Half Term Maths Homework KS1 – Year 2

You can answer the following questions in your homework book!

## **5 Times Table**

#### Questions:



Count in 5s and colour in the grid:

| 1  | 2  | 3  | 4  | 5  | 6  | 7  | 8  | 9  | 10  |
|----|----|----|----|----|----|----|----|----|-----|
| 11 | 12 | 13 | 14 | 15 | 16 | 17 | 18 | 19 | 20  |
| 21 | 22 | 23 | 24 | 25 | 26 | 27 | 28 | 29 | 30  |
| 31 | 32 | 33 | 34 | 35 | 36 | 37 | 38 | 39 | 40  |
| 41 | 42 | 43 | 44 | 45 | 46 | 47 | 48 | 49 | 50  |
| 51 | 52 | 53 | 54 | 55 | 56 | 57 | 58 | 59 | 60  |
| 61 | 62 | 63 | 64 | 65 | 66 | 67 | 68 | 69 | 70  |
| 71 | 72 | 73 | 74 | 75 | 76 | 77 | 78 | 79 | 80  |
| 81 | 82 | 83 | 84 | 85 | 86 | 87 | 88 | 89 | 90  |
| 91 | 92 | 93 | 94 | 95 | 96 | 97 | 98 | 99 | 100 |

#### How many of each?





# Challenge

### Make Equal Groups - Sharing