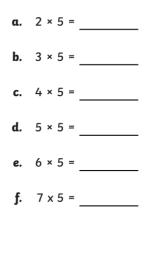

## **5 Times Table**

#### Questions:

Count in 5s and colour in the grid:

| 1  | 2  | 3  | 4  | 5  | 6  | 7  | 8  | 9  | 10  |
|----|----|----|----|----|----|----|----|----|-----|
| 11 | 12 | 13 | 14 | 15 | 16 | 17 | 18 | 19 | 20  |
| 21 | 22 | 23 | 24 | 25 | 26 | 27 | 28 | 29 | 30  |
| 31 | 32 | 33 | 34 | 35 | 36 | 37 | 38 | 39 | 40  |
| 41 | 42 | 43 | 44 | 45 | 46 | 47 | 48 | 49 | 50  |
| 51 | 52 | 53 | 54 | 55 | 56 | 57 | 58 | 59 | 60  |
| 61 | 62 | 63 | 64 | 65 | 66 | 67 | 68 | 69 | 70  |
| 71 | 72 | 73 | 74 | 75 | 76 | 77 | 78 | 79 | 80  |
| 81 | 82 | 83 | 84 | 85 | 86 | 87 | 88 | 89 | 90  |
| 91 | 92 | 93 | 94 | 95 | 96 | 97 | 98 | 99 | 100 |