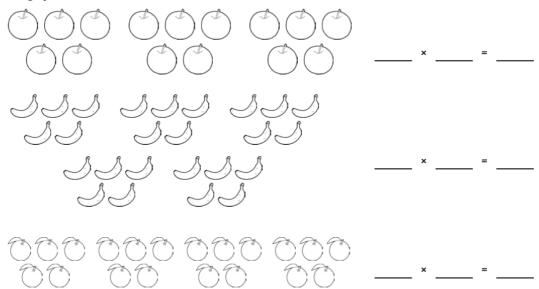

#### Half Term Maths Homework KS1 – Year 2

You can answer the following questions in your homework book!

## **5 Times Table**

#### Questions:



Count in 5s and colour in the grid:

| 1  | 2  | 3  | 4  | 5  | 6  | 7  | 8  | 9  | 10  |
|----|----|----|----|----|----|----|----|----|-----|
| 11 | 12 | 13 | 14 | 15 | 16 | 17 | 18 | 19 | 20  |
| 21 | 22 | 23 | 24 | 25 | 26 | 27 | 28 | 29 | 30  |
| 31 | 32 | 33 | 34 | 35 | 36 | 37 | 38 | 39 | 40  |
| 41 | 42 | 43 | 44 | 45 | 46 | 47 | 48 | 49 | 50  |
| 51 | 52 | 53 | 54 | 55 | 56 | 57 | 58 | 59 | 60  |
| 61 | 62 | 63 | 64 | 65 | 66 | 67 | 68 | 69 | 70  |
| 71 | 72 | 73 | 74 | 75 | 76 | 77 | 78 | 79 | 80  |
| 81 | 82 | 83 | 84 | 85 | 86 | 87 | 88 | 89 | 90  |
| 91 | 92 | 93 | 94 | 95 | 96 | 97 | 98 | 99 | 100 |

#### How many of each?





# Challenge

### Make Equal Groups - Sharing