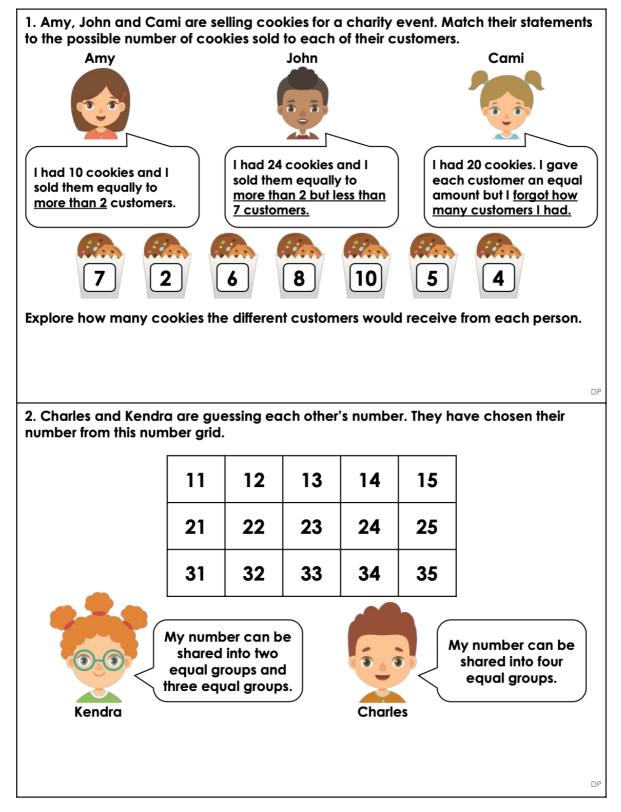

You can answer the following questions in your homework book!

## **5 Times Table**

#### Questions:



Count in 5s and colour in the grid:

| 1  | 2  | 3  | 4  | 5  | 6  | 7  | 8  | 9  | 10  |
|----|----|----|----|----|----|----|----|----|-----|
| 11 | 12 | 13 | 14 | 15 | 16 | 17 | 18 | 19 | 20  |
| 21 | 22 | 23 | 24 | 25 | 26 | 27 | 28 | 29 | 30  |
| 31 | 32 | 33 | 34 | 35 | 36 | 37 | 38 | 39 | 40  |
| 41 | 42 | 43 | 44 | 45 | 46 | 47 | 48 | 49 | 50  |
| 51 | 52 | 53 | 54 | 55 | 56 | 57 | 58 | 59 | 60  |
| 61 | 62 | 63 | 64 | 65 | 66 | 67 | 68 | 69 | 70  |
| 71 | 72 | 73 | 74 | 75 | 76 | 77 | 78 | 79 | 80  |
| 81 | 82 | 83 | 84 | 85 | 86 | 87 | 88 | 89 | 90  |
| 91 | 92 | 93 | 94 | 95 | 96 | 97 | 98 | 99 | 100 |

#### How many of each?





# Challenge

### Make Equal Groups - Sharing