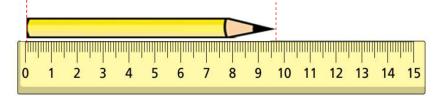

1 kg

100 millilitres

100 grams

3 What is the length of the pencil?

Write your answer in cm.

Write your answer in mm.

4 Complete the sentences.

10 cm is the same as \_\_\_\_\_ mm.