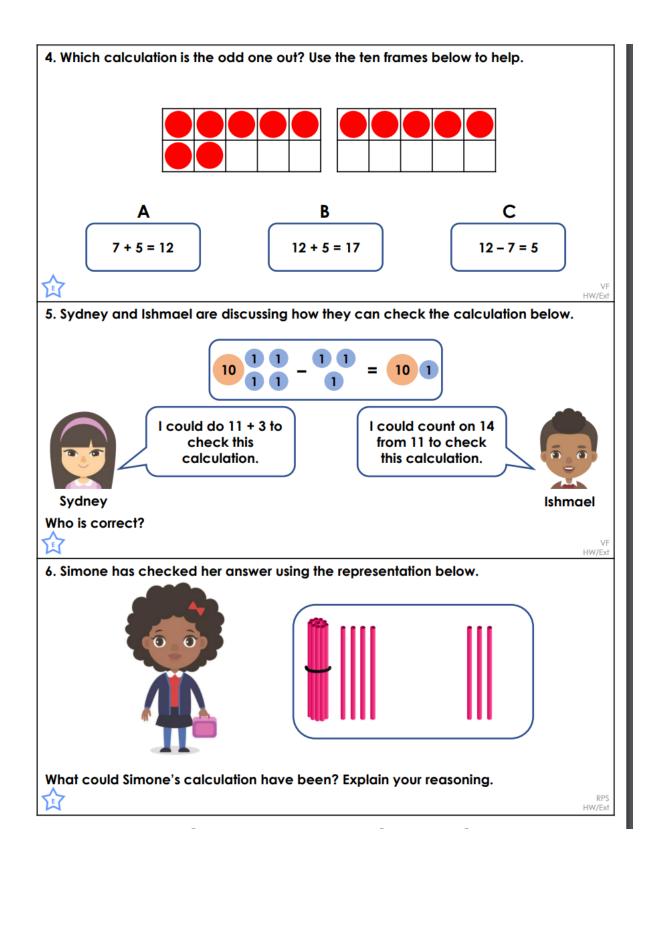

--|-------|-------|-------------|------|------|------|------|--------|------|-------------|-----------------|--|-------------------|------|------|
| 2 x 5 = 10<br>5 x 2 = 10                |       |       |       |             |      |      |      |      |        |      |             |                 |  |                   |      |      |
|                                         | 00000 | 00000 | 00000 | ;<br>;<br>; |      |      |      |      |        |      | <b>雅雅雅</b>  | ケククク            |  | \$ \$ \$ \$ \$ \$ | クククク | クラクタ |
| 2 2 2 2 2 2 2 2 2 2 2 2 2 2 2 2 2 2 2 2 |       |       |       |             | 6666 | 8888 | 8888 | 6666 | 8888   | 8888 | 8888        |                 |  |                   |      |      |

Can you think of a different calculation and draw your own array?



## 3× Table Practice

| 1 × 3 =  | 2 × 3 =  | 3 × 3 =  |
|----------|----------|----------|
| 4 × 3 =  | 5 × 3 =  | 6 × 3 =  |
| 7 × 3 =  | 8 × 3 =  | 9 × 3 =  |
| 10 × 3 = | 11 × 3 = | 12 × 3 = |
| 4 × 3 =  | 8 × 3 =  | 9 × 3 =  |
| 7 × 3 =  | 11 × 3 = | 12 × 3 = |
| 10 × 3 = | 5 × 3 =  | 6 × 3 =  |
| 3 × 3 =  | 1 × 3 =  | 2 × 3 =  |