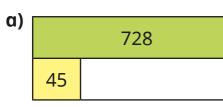

How many more children watch the 11 am showing than the 7 pm showing?

Find the missing values.

|    |    | 650 |
|----|----|-----|
| 38 | 53 |     |

What mistakes have been made in these column subtractions?