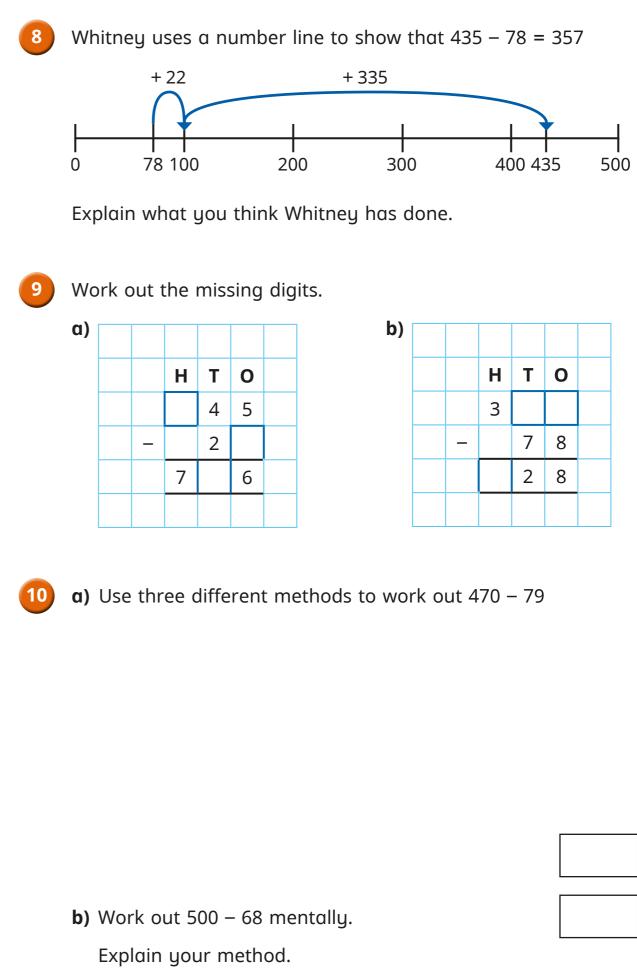

413 – £65

| <br> | <br> | <br> |
|------|------|------|
|      |      |      |
|      |      |      |
|      |      |      |
|      |      |      |
|      |      |      |
|      |      |      |
|      |      |      |
|      |      |      |
|      |      |      |
|      |      |      |
|      |      |      |
|      |      |      |









A film is shown three times in a day.

The table shows how many children watch each showing.

| Showing time       | 11 am | 3 pm | 7 pm |
|--------------------|-------|------|------|
| Number of children | 462   | 295  | 78   |

How many more children watch the 11 am showing than the 7 pm showing?



Find the missing values.



|    |    | 650 |
|----|----|-----|
| 38 | 53 |     |

What mistakes have been made in these column subtractions?

b)

b)

a)