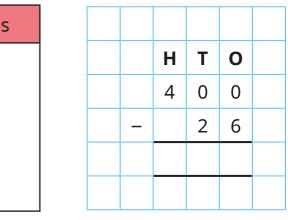

Use place value counters to work out 400 – 26

| Hundreds | Tens | One |
|----------|------|-----|
| 100 100  |      |     |
| 100 100  |      |     |
|          |      |     |
|          |      |     |