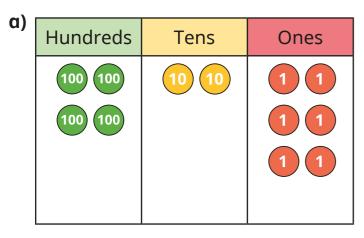

Work out the subtractions.

|   | Η | Т | 0 |  |
|---|---|---|---|--|
|   | 4 | 2 | 6 |  |
| _ |   | 8 | 2 |  |
|   |   |   |   |  |
|   |   |   |   |  |

| <b>b</b> ) |          |       |      |
|------------|----------|-------|------|
| b)         | Hundreds | Tens  | Ones |
|            | 100 100  | 10 10 | 1    |
|            | 100 100  | 10    |      |
|            | 100      |       |      |
|            |          |       |      |