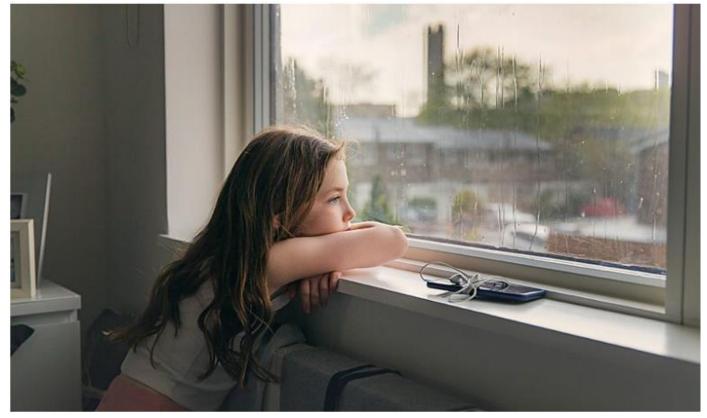

## Activity 1

To answer **inference** questions, you have to examine the **whole** scene.

Look at the picture below carefully and then answer the questions underneath.

Write your answers down on paper.

- 1. Describe what is happening in the picture.
- 2. How is the girl feeling in this picture?
- 3. Why might she be feeling that way?
- 4. What might the girl do next? Why do you think that?