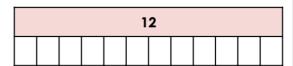

## <u>Subtraction – Crossing 10 2</u>

Match the ten frames with the correct subtraction.







Complete the part-whole models and the subtractions to match the number story.

There are 11 balls. 6 are tennis balls.
The rest are basketballs.







Use the bar models to find the difference.

The difference between 16 and 7 is







## **The Addition Symbol**

## **The Addition Symbol**

9a. Complete the number sentences below.

- C. six

- 9b. Complete the number sentences below.
- A. five three
- B. 3



10a. True or false?















10b. True or false?





12a. Which number sentences could match the image?



- six + four = ten



## 12b. Which number sentences could match the image?



- 2
- B. four + one = five