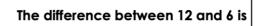

## <u>Subtraction – Crossing 10 2</u>

Match the ten frames with the correct subtraction.







Complete the part-whole models and the subtractions to match the number story.

There are 11 balls. 6 are tennis balls.
The rest are basketballs.







Use the bar models to find the difference.

The difference between 16 and 7 is







## **The Addition Symbol**

## **The Addition Symbol**

9a. Complete the number sentences below.

- C. six

- 9b. Complete the number sentences below.
- A. five three
- B. 3



10a. True or false?















10b. True or false?





12a. Which number sentences could match the image?



- six + four = ten



## 12b. Which number sentences could match the image?



- 2
- B. four + one = five