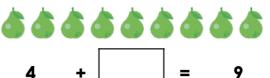

## **The Addition Symbol**

9a. Complete the number sentences below.

- C. six

- 9b. Complete the number sentences below.
- A. five three
- B. 3

10a. True or false?

10b. True or false?

12a. Which number sentences could match the image?