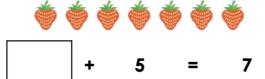

## 12b. Which number sentences could match the image?

- 2
- B. four + one = five