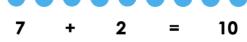

## **The Addition Symbol**

## **The Addition Symbol**

9a. Complete the number sentences below.

- C. six

- 9b. Complete the number sentences below.
- A. five three
- B. 3

10a. True or false?

10b. True or false?

12a. Which number sentences could match the image?