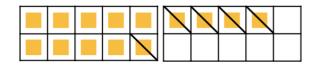

## <u>Subtraction – Crossing 10 2</u>

Match the ten frames with the correct subtraction.

Complete the part-whole models and the subtractions to match the number story.

There are 11 balls. 6 are tennis balls.
The rest are basketballs.