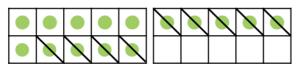

## <u>Subtraction – Crossing 10 2</u>

Match the ten frames with the correct subtraction.

Complete the part-whole models and the subtractions to match the number story.

There are 11 balls. 6 are tennis balls.
The rest are basketballs.