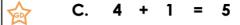

## **The Addition Symbol**

9a. Complete the number sentences below.

- C. six

- 9b. Complete the number sentences below.
- A. five three
- B. 3

10a. True or false?

10b. True or false?

12a. Which number sentences could match the image?