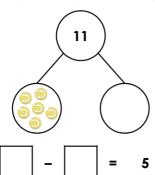

## <u>Subtraction – Crossing 10 2</u>

Match the ten frames with the correct subtraction.

Complete the part-whole models and the subtractions to match the number story.

There are 11 balls. 6 are tennis balls.
The rest are basketballs.