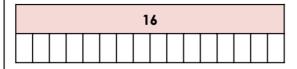

## <u>Subtraction – Crossing 10 2</u>

Match the ten frames with the correct subtraction.







Complete the part-whole models and the subtractions to match the number story.

There are 11 balls. 6 are tennis balls.
The rest are basketballs.







Use the bar models to find the difference.

The difference between 16 and 7 is







## **The Addition Symbol**

## **The Addition Symbol**

9a. Complete the number sentences below.

- C. six

- 9b. Complete the number sentences below.
- A. five three
- B. 3



10a. True or false?















10b. True or false?





12a. Which number sentences could match the image?



- six + four = ten



## 12b. Which number sentences could match the image?



- 2
- B. four + one = five