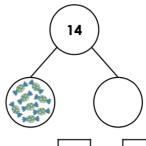

## <u>Subtraction – Crossing 10 2</u>

Match the ten frames with the correct subtraction.

Complete the part-whole models and the subtractions to match the number story.

There are 11 balls. 6 are tennis balls.
The rest are basketballs.