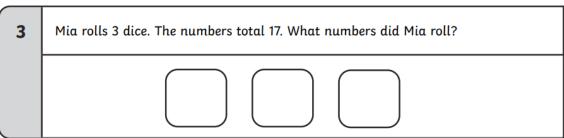

## Year 2 – Maths

Write the answers in your homework book.

|   | a) What number is being shown with tens and ones? |  |  |  |  |  |  |
|---|---------------------------------------------------|--|--|--|--|--|--|
|   | b) What is 10 more than the number shown?         |  |  |  |  |  |  |
|   | c) What is 10 less than the number shown?         |  |  |  |  |  |  |
| 2 | Complete the number sequence.                     |  |  |  |  |  |  |
|   | 0 2 4 12 14                                       |  |  |  |  |  |  |