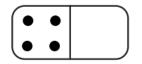

1 Match the numbers to the words.

30 13 31 thirteen thirty-one thirty

How many hours are there in a day?

Bach domino should show a total of 8 spots.

Complete each one.

4 15 ÷ = 3

| 1 | This block diagram shows the results of a traffic survey.                      |  |  |  |  |  |  |
|---|--------------------------------------------------------------------------------|--|--|--|--|--|--|
|   | b) How many vans were counted?  car motor bike bike van                        |  |  |  |  |  |  |
| 2 | Complete this bar model.                                                       |  |  |  |  |  |  |
|   | 20                                                                             |  |  |  |  |  |  |
| 3 | Rubbers costs 5p each. Cole spent 35p on rubbers. How many rubbers did he buy? |  |  |  |  |  |  |
| 4 | Write the fraction two-quarters.  5 Draw a cat under the table.                |  |  |  |  |  |  |
|   |                                                                                |  |  |  |  |  |  |