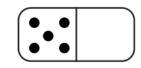

1 Match the numbers to the words.

30 13 31 thirteen thirty-one thirty

How many hours are there in a day?

Bach domino should show a total of 8 spots.

Complete each one.

4 15 ÷ = 3

| 1 | This block diagram shows the results of a traffic survey.                      |  |  |  |  |  |  |
|---|--------------------------------------------------------------------------------|--|--|--|--|--|--|
|   | b) How many vans were counted?  car motor bike bike van                        |  |  |  |  |  |  |
| 2 | Complete this bar model.                                                       |  |  |  |  |  |  |
|   | 20                                                                             |  |  |  |  |  |  |
| 3 | Rubbers costs 5p each. Cole spent 35p on rubbers. How many rubbers did he buy? |  |  |  |  |  |  |
| 4 | Write the fraction two-quarters.  5 Draw a cat under the table.                |  |  |  |  |  |  |
|   |                                                                                |  |  |  |  |  |  |