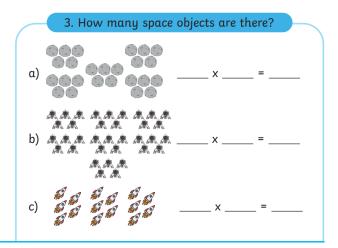

1. Count in 5s and colour in the grid:

- 2. Work out these answers:
- d) 6 x 5 = \_\_\_\_\_ a) 2 x 5 = \_\_\_\_\_ b) 4 x 5 = \_\_\_\_\_ e) 7 x 5 = \_\_\_\_\_
- c) 5 x 5 = \_\_\_\_\_ f) 12 x 5 = \_\_\_\_