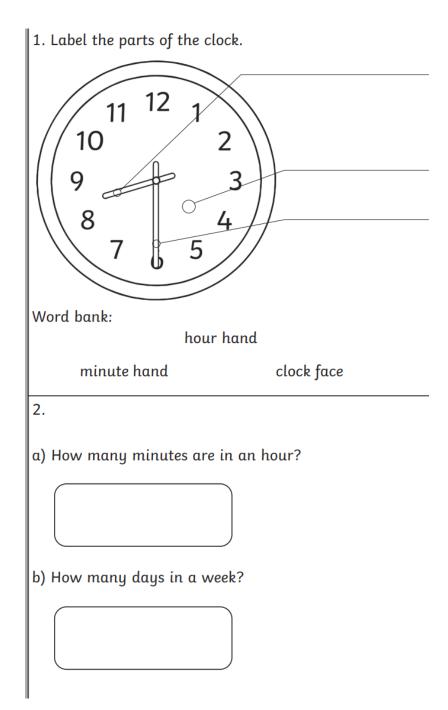

## <u>Year 1 – Maths</u>

Write the answers in your homework book.

6. On the clocks below, draw on the hands to show what time you get to school on the left and on the right show what time you finish school.