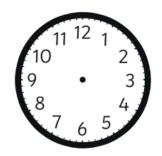

## <u>Year 1 – Maths</u>

Write the answers in your homework book.

6. On the clocks below, draw on the hands to show what time you get to school on the left and on the right show what time you finish school.