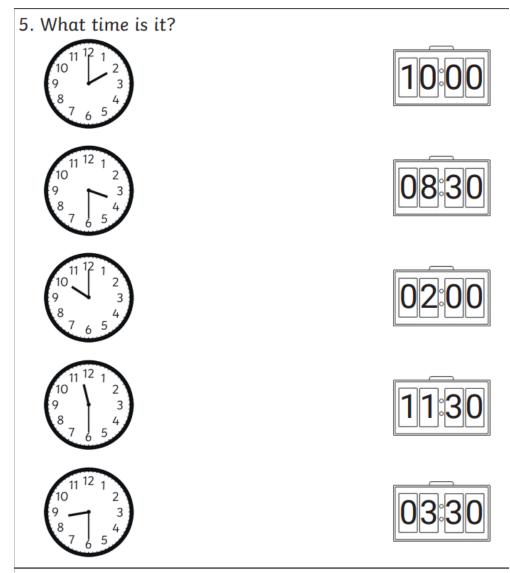

## <u>Year 1 – Maths</u>

Write the answers in your homework book.

6. On the clocks below, draw on the hands to show what time you get to school on the left and on the right show what time you finish school.