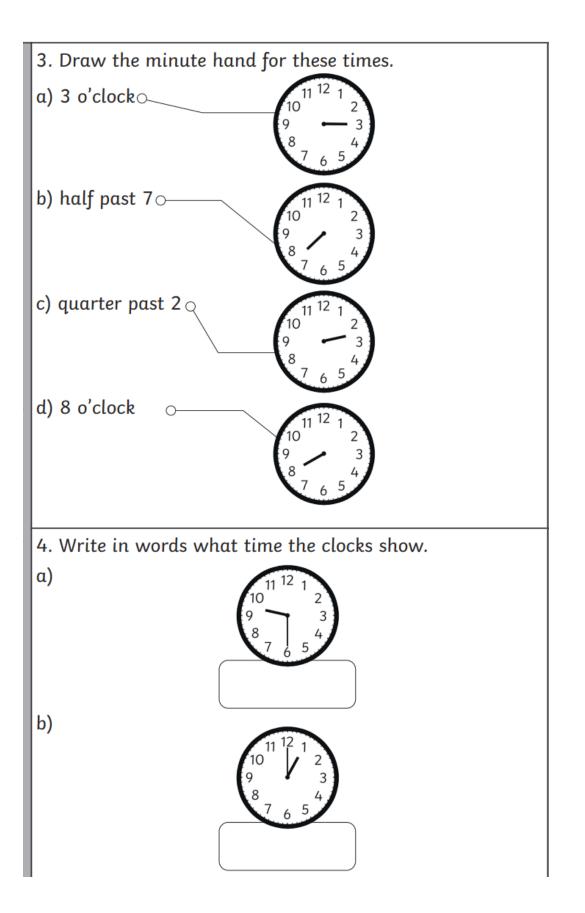

## <u>Year 1 – Maths</u>

Write the answers in your homework book.

6. On the clocks below, draw on the hands to show what time you get to school on the left and on the right show what time you finish school.