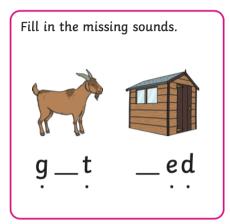

## English/Literacy Homework - EYFS

Please do not print - draw and write in the red homework book.

## **Phonics Activity Mats**







| Write a sentence about this | picture. |
|-----------------------------|----------|
|                             |          |
| The house of                |          |

## **Phonics Activity Mats**



| Circle the correct answer. |    |  |
|----------------------------|----|--|
| Can a duck quack?          |    |  |
| yes                        | no |  |

| Circle the picture the sentence. | e that matches |  |
|----------------------------------|----------------|--|
| The shark has sharp teeth.       |                |  |
|                                  |                |  |

| Write a sentence about this picture. |  |  |
|--------------------------------------|--|--|
|                                      |  |  |