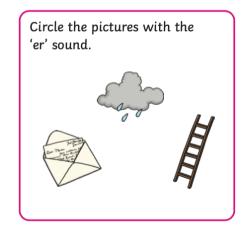

## English/Literacy Homework - EYFS

Please do not print - draw and write in the red homework book.

## **Phonics Activity Mats**







| Write a sentence about this | picture. |
|-----------------------------|----------|
|                             |          |
| The house of                |          |

## **Phonics Activity Mats**



| Circle the correct answer. |    |  |
|----------------------------|----|--|
| Can a duck quack?          |    |  |
| yes                        | no |  |

| Circle the picture the sentence. | e that matches |  |
|----------------------------------|----------------|--|
| The shark has sharp teeth.       |                |  |
|                                  |                |  |

| Write a sentence about this picture. |  |  |
|--------------------------------------|--|--|
|                                      |  |  |