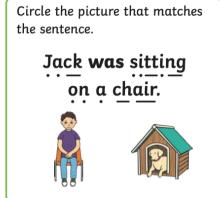

## English/Literacy Homework - EYFS

Please do not print - draw and write in the red homework book.

## **Phonics Activity Mats**







| Write a sentence about this | picture. |
|-----------------------------|----------|
|                             |          |
| The house of                |          |

## **Phonics Activity Mats**



| Circle the correct answer. |    |  |
|----------------------------|----|--|
| Can a duck quack?          |    |  |
| yes                        | no |  |

| Circle the picture the sentence. | e that matches |  |
|----------------------------------|----------------|--|
| The shark has sharp teeth.       |                |  |
|                                  |                |  |

| Write a sentence about this picture. |  |  |
|--------------------------------------|--|--|
|                                      |  |  |