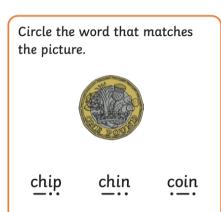

## English/Literacy Homework - EYFS

Please do not print - draw and write in the red homework book.

## **Phonics Activity Mats**







| Write a sentence about this | picture. |
|-----------------------------|----------|
|                             |          |
| The house of                |          |

## **Phonics Activity Mats**



| Circle the correct answer. |    |  |
|----------------------------|----|--|
| Can a duck quack?          |    |  |
| yes                        | no |  |

| Circle the picture the sentence. | e that matches |  |
|----------------------------------|----------------|--|
| The shark has sharp teeth.       |                |  |
|                                  |                |  |

| Write a sentence about this picture. |  |  |
|--------------------------------------|--|--|
|                                      |  |  |