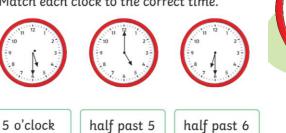

. Circle the month of the year that comes before May and after March.

August

December

Match each clock to the correct time.

. Draw the hands on each clock face to show each time.

June

April