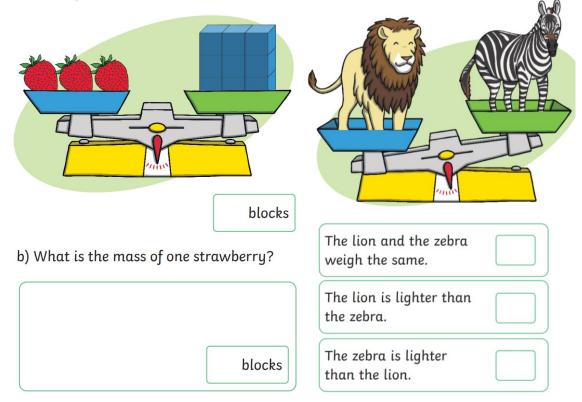

## Complete the following in your homework book.

a) Look at the balance scale. What is the mass of the strawberries?

Look at the picture and tick the sentence that is correct.

Lucy is measuring the mass of the glue stick in cubes. Can you explain her mistake?