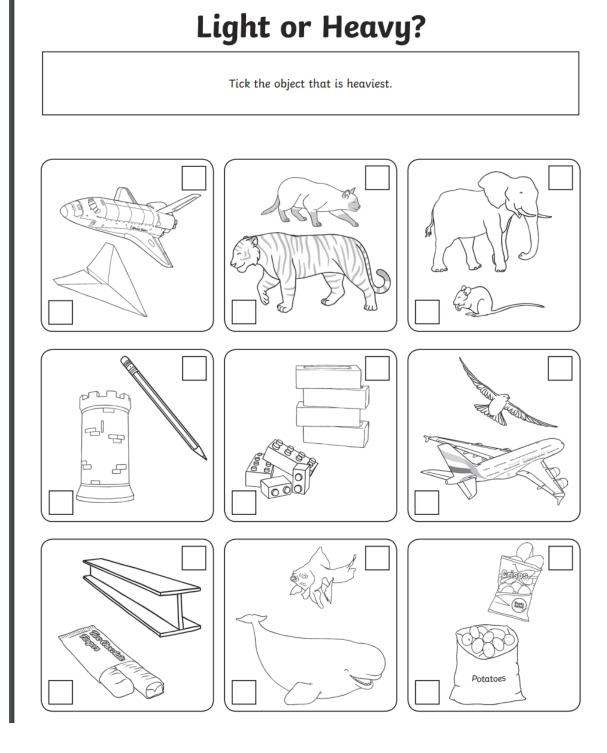

## Complete the following in your homework book.

a) Look at the balance scale. What is the mass of the strawberries?

Look at the picture and tick the sentence that is correct.

Lucy is measuring the mass of the glue stick in cubes. Can you explain her mistake?