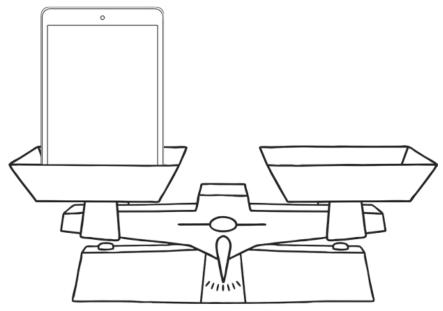

## Match the Mass with Marbles

Draw the marbles to make the balance scales true.

The carton of milk weighs 12 marbles

The tablet weighs 18 marbles.