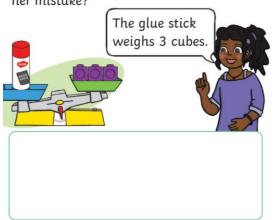

## Complete the following in your homework book.

a) Look at the balance scale. What is the mass of the strawberries?

Look at the picture and tick the sentence that is correct.

Lucy is measuring the mass of the glue stick in cubes. Can you explain her mistake?