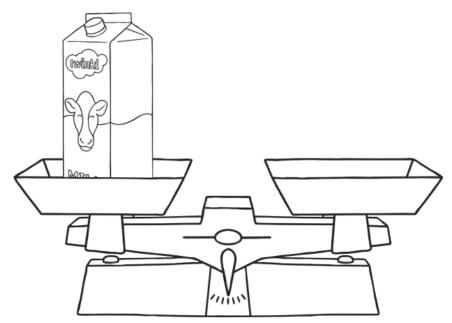

## Match the Mass with Marbles

Draw the marbles to make the balance scales true.

The carton of milk weighs 12 marbles

The tablet weighs 18 marbles.