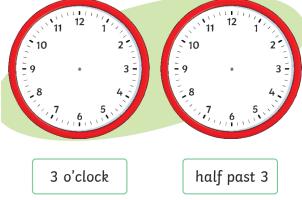

. Circle the month of the year that comes before May and after March.

August

December

Match each clock to the correct time.

. Draw the hands on each clock face to show each time.

June

April