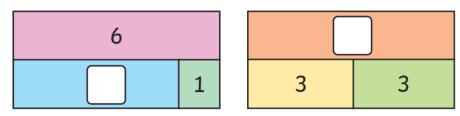

Complete the bar models.

## One More, One Less Number Writing Sheet

Write the numbers that come before and after.

• Add spots to the dominoes to make 7 altogether.

. Complete the part-whole models.