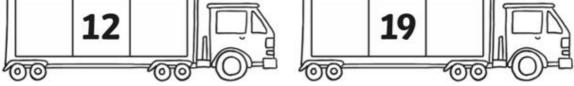

Complete the following in your homework book.

Circle the two number shapes that make 8 when added together.

Calculate the total for each dice roll.

first roll

Complete the table.

| 1 Less | Number | 1 More |
|--------|--------|--------|
|        | 5      |        |
| 0      |        |        |
|        |        | 10     |