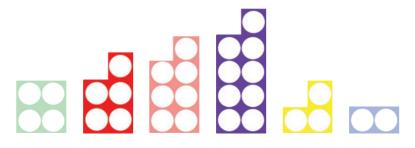

Complete the following in your homework book.

Circle the two number shapes that make 8 when added together.



Calculate the total for each dice roll.

first roll







Complete the table.

| 1 Less | Number | 1 More |
|--------|--------|--------|
|        | 5      |        |
| 0      |        |        |
|        |        | 10     |

Check the calculations and circle the one that is incorrect.

| 7 = 5 + 2 | 2 = 10 - 8 |
|-----------|------------|
| 3 + 3 = 6 | 8 - 0 = 0  |
| 9 - 1 = 8 | 2 + 3 = 5  |

Write a fact family to match the model.



Complete the bar models.



## One More, One Less Number Writing Sheet

Write the numbers that come before and after.









• Add spots to the dominoes to make 7 altogether.



. Complete the part-whole models.