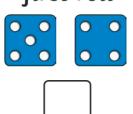

Complete the following in your homework book.

Circle the two number shapes that make 8 when added together.

Calculate the total for each dice roll.

first roll

Complete the table.

| 1 Less | Number | 1 More |
|--------|--------|--------|
|        | 5      |        |
| 0      |        |        |
|        |        | 10     |