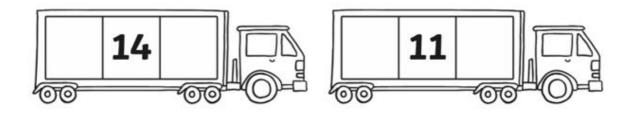

Complete the following in your homework book.

Circle the two number shapes that make 8 when added together.



Calculate the total for each dice roll.

first roll







Complete the table.

| 1 Less | Number | 1 More |
|--------|--------|--------|
|        | 5      |        |
| 0      |        |        |
|        |        | 10     |

Check the calculations and circle the one that is incorrect.

| 7 = 5 + 2 | 2 = 10 - 8 |
|-----------|------------|
| 3 + 3 = 6 | 8 - 0 = 0  |
| 9 - 1 = 8 | 2 + 3 = 5  |

Write a fact family to match the model.



Complete the bar models.



## One More, One Less Number Writing Sheet

Write the numbers that come before and after.









• Add spots to the dominoes to make 7 altogether.



. Complete the part-whole models.