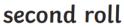

Complete the following in your homework book.

Circle the two number shapes that make 8 when added together.

Calculate the total for each dice roll.

first roll

Complete the table.

| 1 Less | Number | 1 More |
|--------|--------|--------|
|        | 5      |        |
| 0      |        |        |
|        |        | 10     |