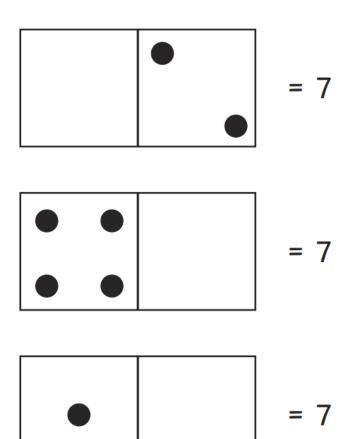

## One More, One Less Number Writing Sheet

Write the numbers that come before and after.

• Add spots to the dominoes to make 7 altogether.

. Complete the part-whole models.