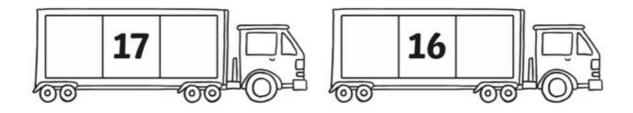

Complete the following in your homework book.

Circle the two number shapes that make 8 when added together.



Calculate the total for each dice roll.

first roll







Complete the table.

| 1 Less | Number | 1 More |
|--------|--------|--------|
|        | 5      |        |
| 0      |        |        |
|        |        | 10     |

Check the calculations and circle the one that is incorrect.

| 7 = 5 + 2 | 2 = 10 - 8 |
|-----------|------------|
| 3 + 3 = 6 | 8 - 0 = 0  |
| 9 - 1 = 8 | 2 + 3 = 5  |

Write a fact family to match the model.



Complete the bar models.



## One More, One Less Number Writing Sheet

Write the numbers that come before and after.









• Add spots to the dominoes to make 7 altogether.



. Complete the part-whole models.