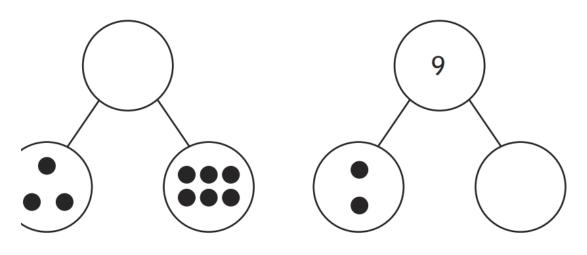

## One More, One Less Number Writing Sheet

Write the numbers that come before and after.

• Add spots to the dominoes to make 7 altogether.

. Complete the part-whole models.