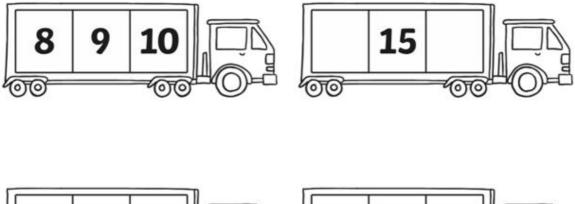

Complete the following in your homework book.

Circle the two number shapes that make 8 when added together.

Calculate the total for each dice roll.

first roll

Complete the table.

| 1 Less | Number | 1 More |
|--------|--------|--------|
|        | 5      |        |
| 0      |        |        |
|        |        | 10     |