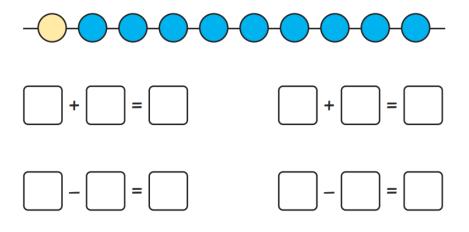

Check the calculations and circle the one that is incorrect.

| 7 = 5 + 2 | 2 = 10 - 8 |
|-----------|------------|
| 3 + 3 = 6 | 8 - 0 = 0  |
| 9 - 1 = 8 | 2 + 3 = 5  |

Write a fact family to match the model.