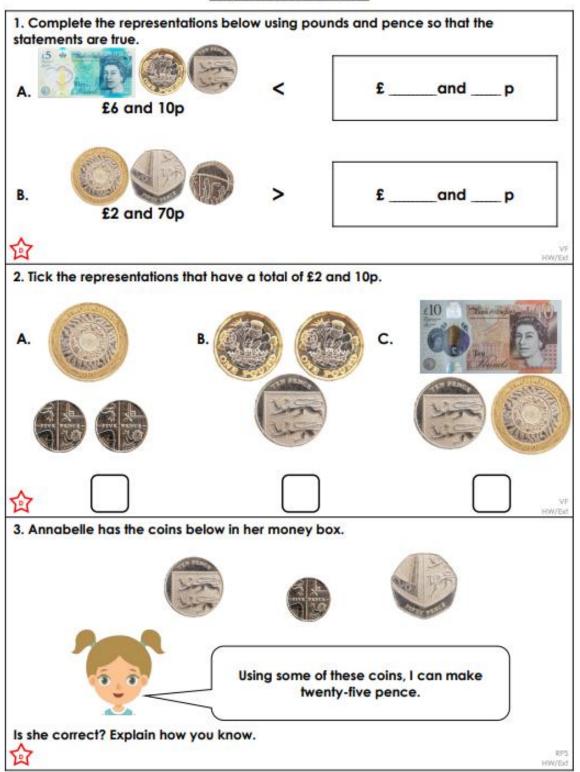

- \*\*Homework is due in on every Wednesday, please complete it in your red homework books and hand it in on time.
- \*\* YEAR 3&4 MATHS: In Maths this week, Year 3&4 has been learning about pounds and pence. Please complete the questions in the pages below. Feel free to challenge yourself and attempt the trickier questions

#### **Pounds and Pence**



#### **Pounds and Pence**

| notes s  | o that the statements