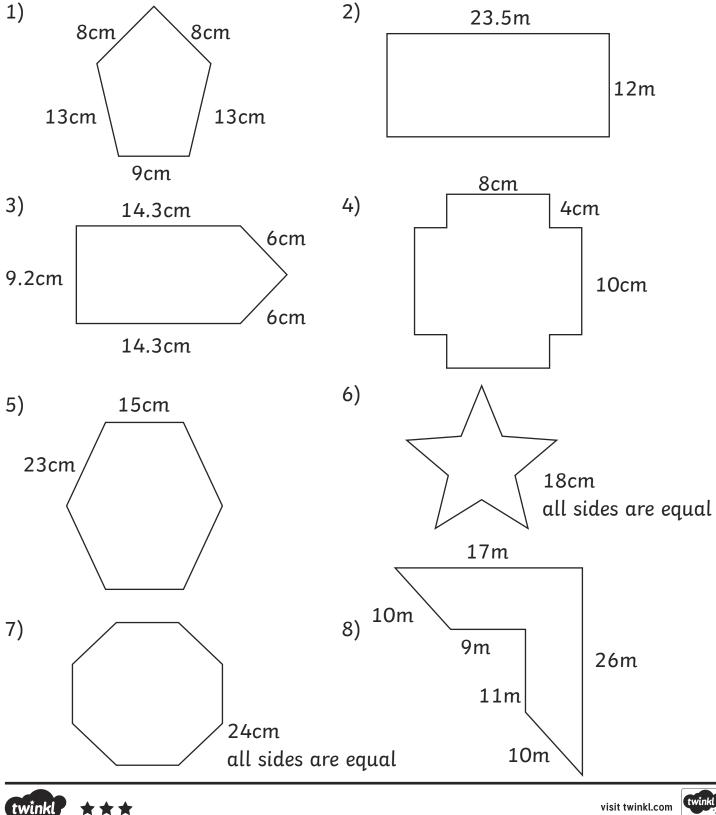

## Perimeter

I am learning to calculate the perimeter of shapes.

Calculate the perimeter of each of these shapes. Write the answer inside the shape. Always check the units of measure and remember that these drawings are not to scale!