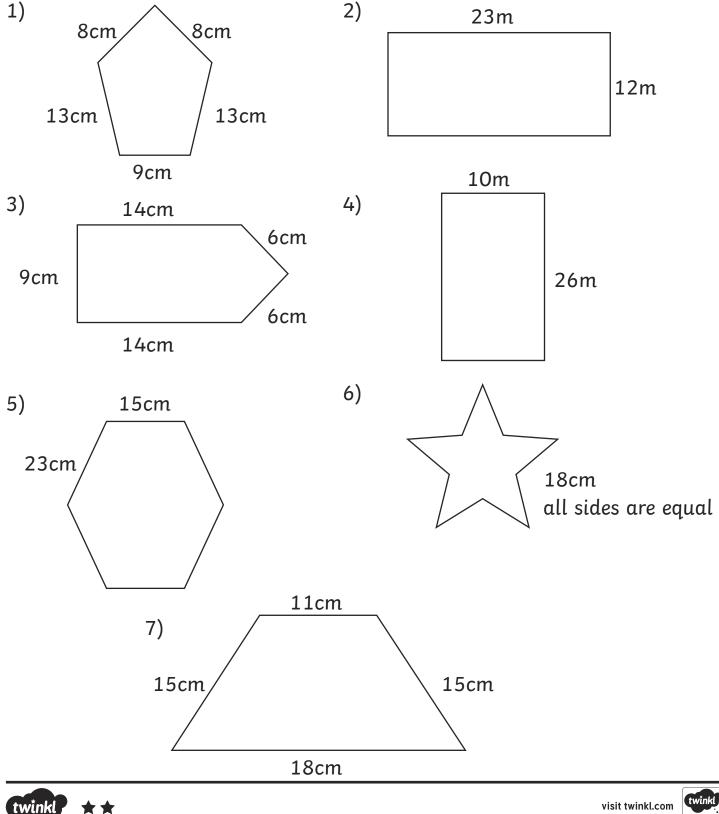

## Perimeter

I am learning to calculate the perimeter of shapes.

Calculate the perimeter of each of these shapes. Write the answer inside the shape. Always check the units of measure and remember that these drawings are not to scale!