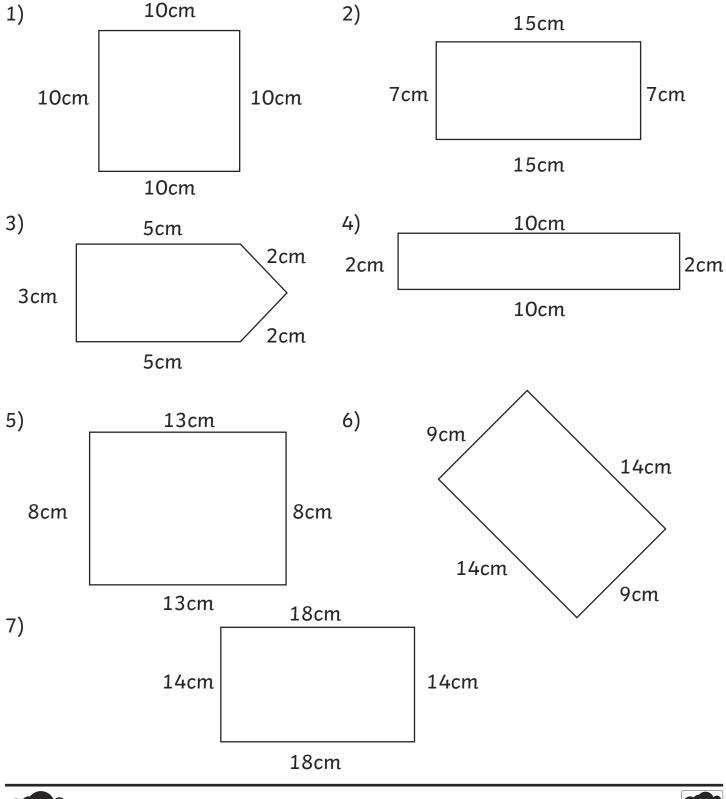

## Perimeter

I am learning to calculate the perimeter of shapes.

Calculate the perimeter of each of these shapes. Write the answer inside the shape. Always check the units of measure and remember that these drawings are not to scale!