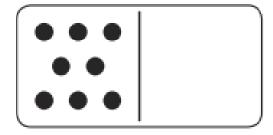

## **Double Dominoes to 20**

Double 6 is \_\_\_\_\_\_ . Double 8 is \_\_\_\_\_\_ .

Double 10 is \_\_\_\_\_ .

Double 9 is \_\_\_\_\_\_ .

Double 5 is \_\_\_\_\_\_.

Double 7 is \_\_\_\_\_\_ .