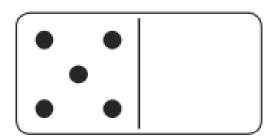

## **Double Dominoes to 20**

Double 6 is \_\_\_\_\_\_ . Double 8 is \_\_\_\_\_\_ .

Double 10 is \_\_\_\_\_ .

Double 9 is \_\_\_\_\_\_ .

Double 5 is \_\_\_\_\_\_.

Double 7 is \_\_\_\_\_\_ .