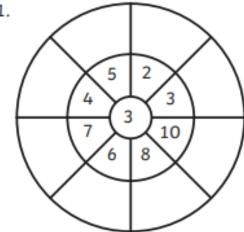

b)          | 29 30 c) 5          | 39 40               | 64 50               | 9 69           | 69          | 79 80          | 89       | 66          | <u></u>      |
| 9 10              | 18 19 20 b)       | 28 29 30 c) 5       | 38 39 40            | 48 49 50            | 28 59 60       | 69 89       | 78 79 80       | 88 89    | 66 86       | (C)          |
| 7 8 9 10          | 17 18 19 20 b)    | 27 28 29 30 c) 5    | 37 38 39 40         | 05 64 84 24         | 57 58 59 60    | 69 89 29    | 08 67 87 77    | 88 88    | 66 86 26    | (C)          |
| 6 7 8 9 10        | 16 17 18 19 20 b) | 26 27 28 29 30 c) 5 | 36 37 38 39 40      | 05 64 84 49 99      | 96 57 58 59 60 | 69 89 29 99 | 76 77 78 79 80 | 88 87 88 | 66 86 26 96 | (C)          |

## 3 Times Table Multiplication Wheels





4.





5.





6.