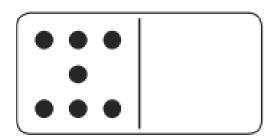

## **Double Dominoes to 20**

Double 6 is \_\_\_\_\_\_ . Double 8 is \_\_\_\_\_\_ .

Double 10 is \_\_\_\_\_ .

Double 9 is \_\_\_\_\_\_ .

Double 5 is \_\_\_\_\_\_.

Double 7 is \_\_\_\_\_\_ .