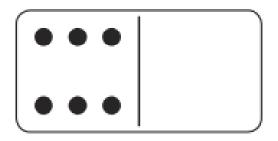

## **Double Dominoes to 20**

Double 6 is \_\_\_\_\_\_ . Double 8 is \_\_\_\_\_\_ .

Double 10 is \_\_\_\_\_ .

Double 9 is \_\_\_\_\_\_ .

Double 5 is \_\_\_\_\_\_.

Double 7 is \_\_\_\_\_\_ .