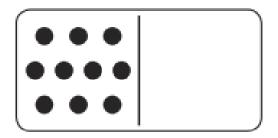

## **Double Dominoes to 20**

Double 6 is \_\_\_\_\_\_ . Double 8 is \_\_\_\_\_\_ .

Double 10 is \_\_\_\_\_ .

Double 9 is \_\_\_\_\_\_ .

Double 5 is \_\_\_\_\_\_.

Double 7 is \_\_\_\_\_\_ .