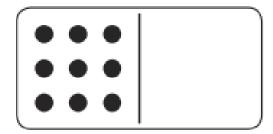

## **Double Dominoes to 20**

Double 6 is \_\_\_\_\_\_ . Double 8 is \_\_\_\_\_\_ .

Double 10 is \_\_\_\_\_ .

Double 9 is \_\_\_\_\_\_ .

Double 5 is \_\_\_\_\_\_.

Double 7 is \_\_\_\_\_\_ .