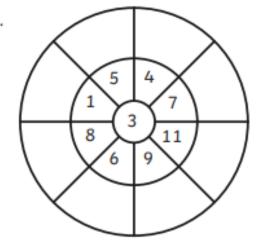

) 5          | 39 40               | 64 50               | 9 69           | 69          | 79 80          | 89       | 66          | <u></u>      |
| 9 10              | 18 19 20 b)       | 28 29 30 c) 5       | 38 39 40            | 48 49 50            | 28 59 60       | 69 89       | 78 79 80       | 88 89    | 66 86       | (C)          |
| 7 8 9 10          | 17 18 19 20 b)    | 27 28 29 30 c) 5    | 37 38 39 40         | 05 64 84 24         | 57 58 59 60    | 69 89 29    | 08 67 87 77    | 88 88    | 66 86 26    | (C)          |
| 6 7 8 9 10        | 16 17 18 19 20 b) | 26 27 28 29 30 c) 5 | 36 37 38 39 40      | 05 64 84 49 99      | 96 57 58 59 60 | 69 89 29 99 | 76 77 78 79 80 | 88 87 88 | 66 86 26 96 | (C)          |

## 3 Times Table Multiplication Wheels





4.





5.





6.