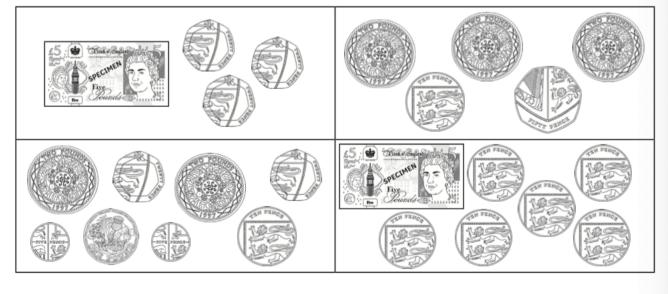

## **Combine Coins and Notes**

To combine coins to make a particular value.

Draw which 3 coins you would use to make these amounts.

Which does not show £5 and 60p? Tick it then explain why.