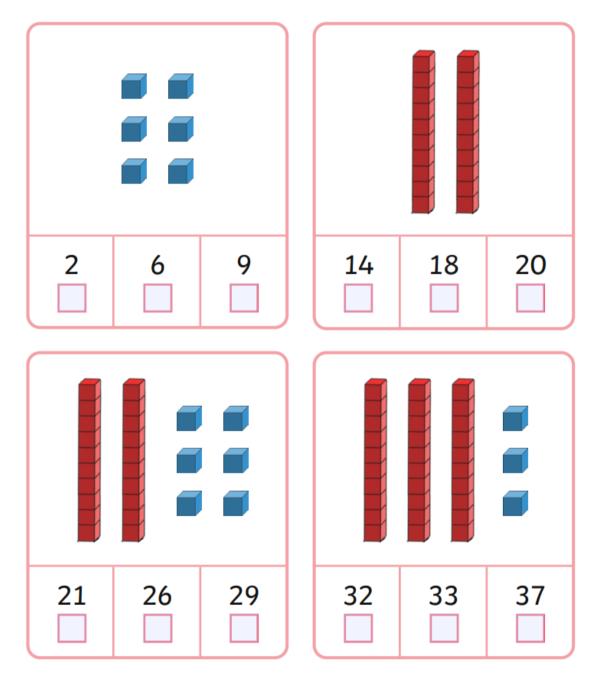

## **Tens and Ones**

1. Select the number that is represented by the base ten equipment.

2. Finish the sentence by typing the correct numbers in the boxes.

| There are tens and ones. The number is |
|----------------------------------------|

3. Is Ben correct? Can you explain why? Type your answer in the box.

| This shows the number 23. |  |
|---------------------------|--|
|                           |  |

Year 2 - Please draw and write answers in your red homework book.