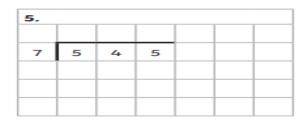

| 7. |   |   |   |  |  |  |  |  |  |
|----|---|---|---|--|--|--|--|--|--|
|    |   |   |   |  |  |  |  |  |  |
| 5  | 4 | 3 | 3 |  |  |  |  |  |  |
|    |   |   |   |  |  |  |  |  |  |
|    |   |   |   |  |  |  |  |  |  |
|    |   |   |   |  |  |  |  |  |  |