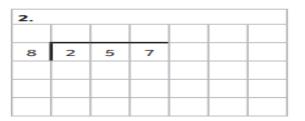

| 2 | 3. |   |   |   |  |  |
|---|----|---|---|---|--|--|
|   |    |   |   |   |  |  |
|   | 9  | 3 | 9 | 9 |  |  |
|   |    |   |   |   |  |  |
|   |    |   |   |   |  |  |
|   |    |   |   |   |  |  |