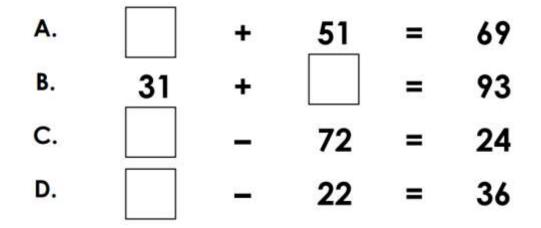

1. Use the inverse operation to complete the calculations below.

2. Complete the bar model below.

| 748 |
|-----|
| 571 |

Write a calculation to check your answer.

3. Match the calculation to its inverse.