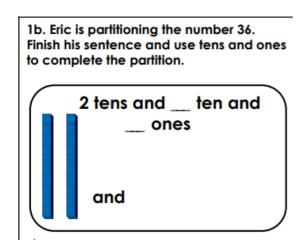

Year 2 students, Can you please answer the following 2 questions in your red homework book. We have been working lot on tens and ones this week and also working on part whole models. Impress your teachers showing your working out and explain your answers in full sentences.