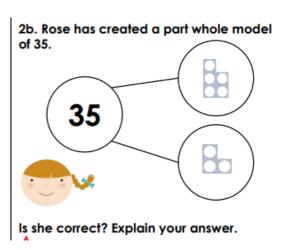

Year 2 students, Can you please answer the following 2 questions in your red homework book. We have been working lot on tens and ones this week and also working on part whole models. Impress your teachers showing your working out and explain your answers in full sentences.