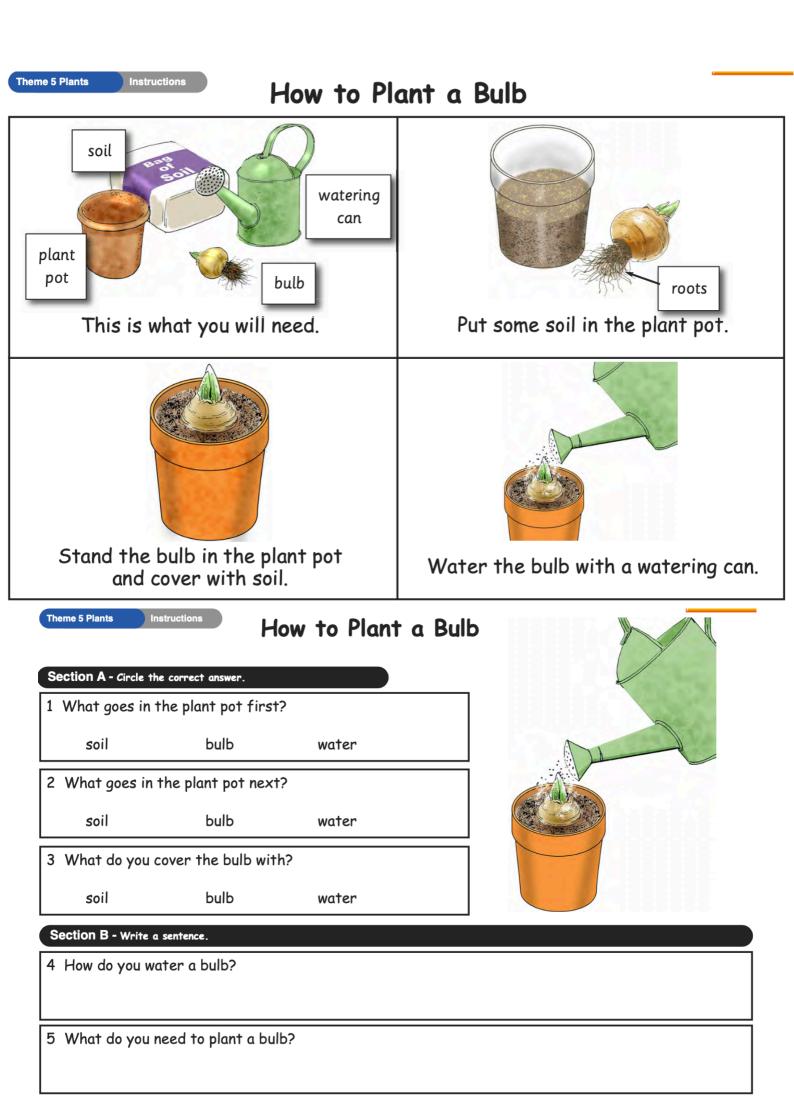

| March          |  |  |  |  |  |
|                                                        | July<br>August |  |  |  |  |  |
|                                                        | November       |  |  |  |  |  |
| This month is February so last month was               |                |  |  |  |  |  |
| <br>This month is August so next month is              |                |  |  |  |  |  |
| <br>The month before January is                        |                |  |  |  |  |  |
| The month that is 3 months after May is                |                |  |  |  |  |  |
| <br>The month that is 5 months before August is        |                |  |  |  |  |  |
| <br>My birthday is in                                  | ·              |  |  |  |  |  |



## PLEASE REMEMBER TO HAND IN YOUR HOMEWORK BY NEXT TUESDAY