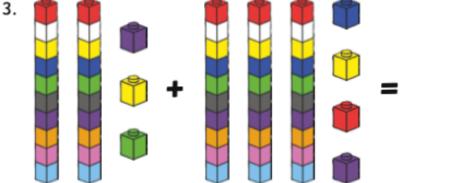

Year 1 - Draw the towers and cubes in your red homework books and write the number sentence next to them

## A A A tens ones

Year 2- Draw the towers and cubes in your red homework books and write the number sentence next to them.

## **Rods and Cubes**