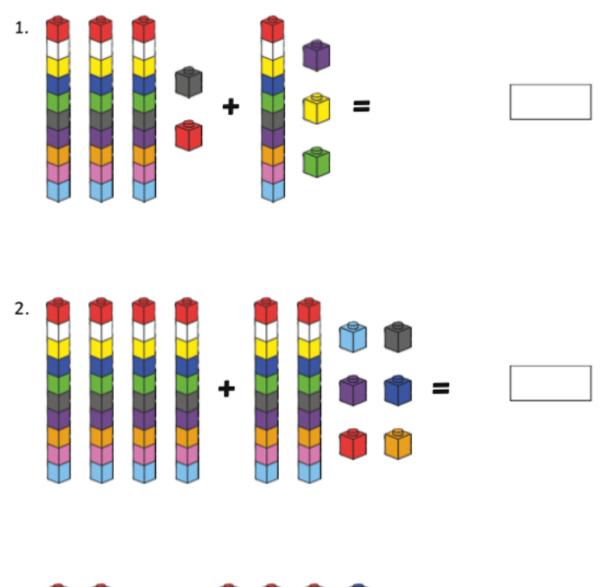

Year 1 - Draw the towers and cubes in your red homework books and write the number sentence next to them

## A A A tens ones

Year 2- Draw the towers and cubes in your red homework books and write the number sentence next to them.

## **Rods and Cubes**