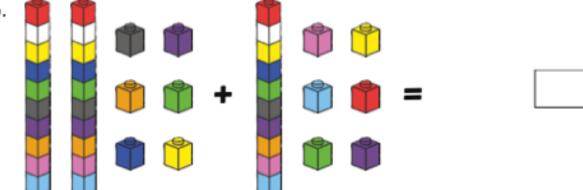

Year 1 - Draw the towers and cubes in your red homework books and write the number sentence next to them

## A A A tens ones

Year 2- Draw the towers and cubes in your red homework books and write the number sentence next to them.