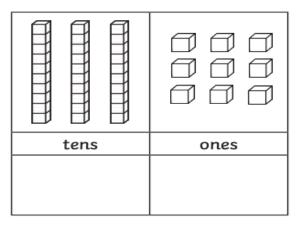

## A A A tens ones

Year 2- Draw the towers and cubes in your red homework books and write the number sentence next to them.