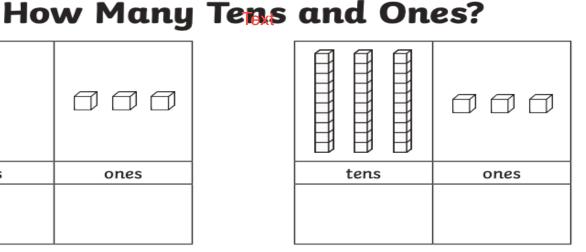

Year 1 - Draw the towers and cubes in your red homework books and write the number sentence next to them

## A A A tens ones

Year 2- Draw the towers and cubes in your red homework books and write the number sentence next to them.