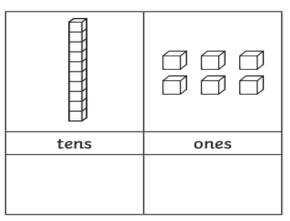

Year 1 - Draw the towers and cubes in your red homework books and write the number sentence next to them

## A A A tens ones

Year 2- Draw the towers and cubes in your red homework books and write the number sentence next to them.