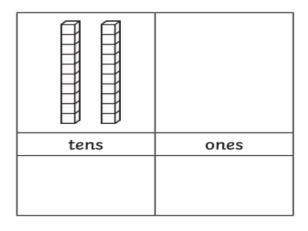

Year 1 - Draw the towers and cubes in your red homework books and write the number sentence next to them

## A A A tens ones

Year 2- Draw the towers and cubes in your red homework books and write the number sentence next to them.