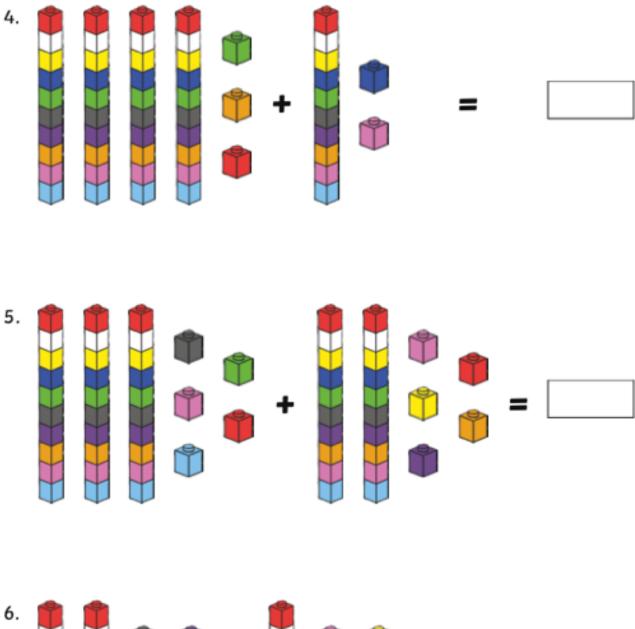

Year 1 - Draw the towers and cubes in your red homework books and write the number sentence next to them

## A A A tens ones

Year 2- Draw the towers and cubes in your red homework books and write the number sentence next to them.

## **Rods and Cubes**