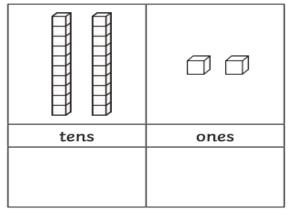

Year 1 - Draw the towers and cubes in your red homework books and write the number sentence next to them

## A A A tens ones

Year 2- Draw the towers and cubes in your red homework books and write the number sentence next to them.